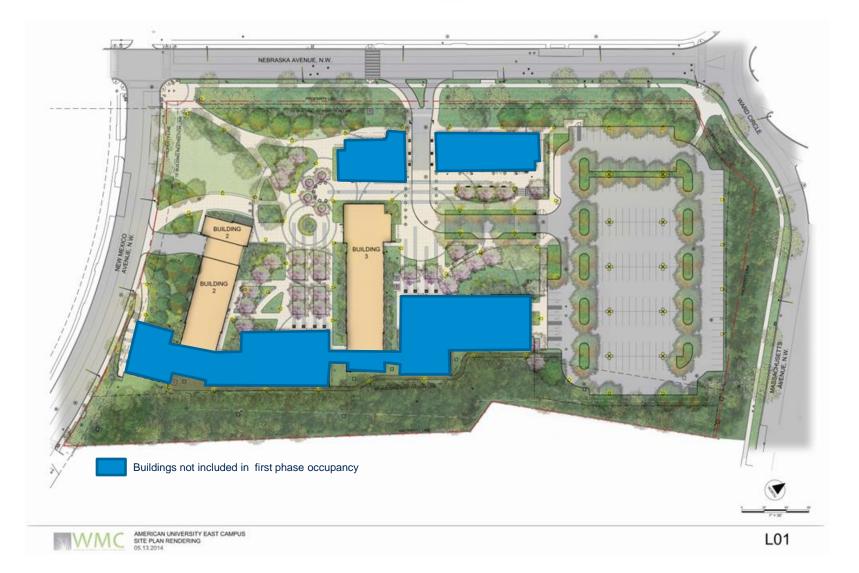

# Status update

- Garage and Building 2 and 3 structures completed
- Pre-cast façade elements completed, delivery to start within two weeks, and installation to commence immediately after
- Interior fit-out has commenced in garage and Building 2 and 3
- Building 1 structure to be completed by end of February followed by Buildings 4 and 6 (Buffer) in March
- Target completion/occupancy for Buildings 2 and 3 August 2016, October 2016 for Building 1, 4 and 6 (Buffer) buildings