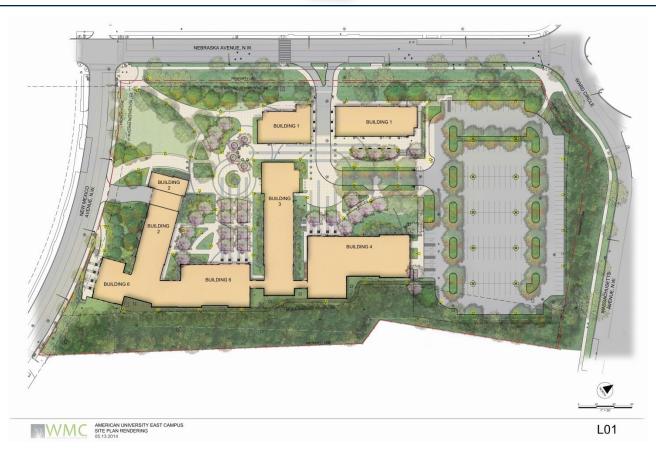

# Status update

- Garage and Building 2 and 3 structures completed
- Pre-cast façade elements completed, delivery to start within two weeks, and installation to commence immediately after
- Interior fit-out has commenced in garage and Building 2 and 3
- Building 1 structure to be completed by end of February followed by Buildings 4 and 6 (Buffer) in March
- Target completion/occupancy for Buildings 2 and 3 August 2016, October 2016 for Building 1, 4 and 6 (Buffer) buildings

## **Status update**

Buildings 1 and 3

## **Status update**

Courtyard view from Building 3