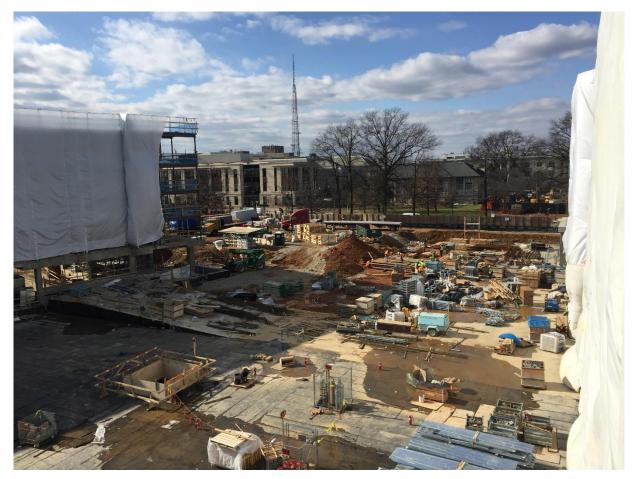

# Status update

- Garage and Building 2 and 3 structures completed
- Pre-cast façade elements completed, delivery to start within two weeks, and installation to commence immediately after
- Interior fit-out has commenced in garage and Building 2 and 3
- Building 1 structure to be completed by end of February followed by Buildings 4 and 6 (Buffer) in March
- Target completion/occupancy for Buildings 2 and 3 August 2016, October 2016 for Building 1, 4 and 6 (Buffer) buildings

## **Status update**

Courtyard view from Building 3