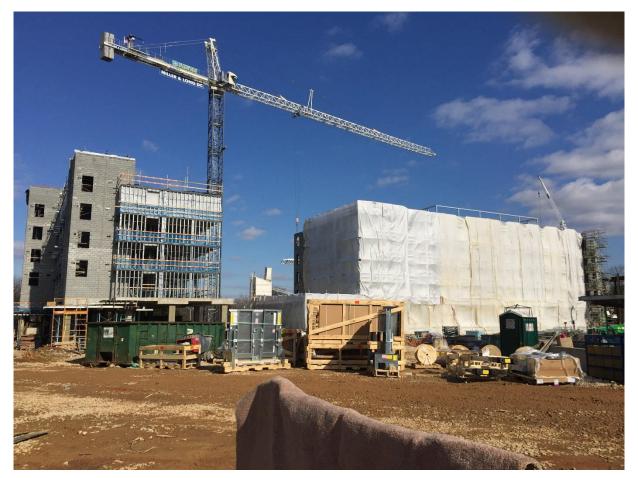

# Status update

- Garage and Building 2 and 3 structures completed
- Pre-cast façade elements completed, delivery to start within two weeks, and installation to commence immediately after
- Interior fit-out has commenced in garage and Building 2 and 3
- Building 1 structure to be completed by end of February followed by Buildings 4 and 6 (Buffer) in March
- Target completion/occupancy for Buildings 2 and 3 August 2016, October 2016 for Building 1, 4 and 6 (Buffer) buildings

## **Status update**

Buildings 1 and 3