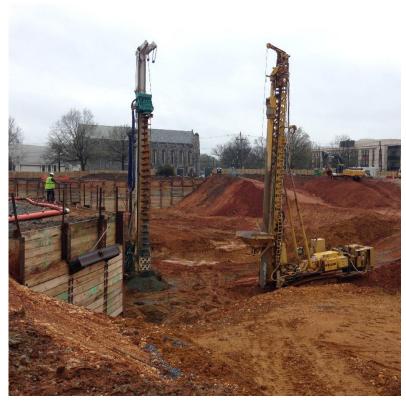

### **Agenda**

- I. Project Status Update
- II. 6-Month Look Ahead
- III. Site Fence Graphics
- III. Q&A

- Excavation substantially completed
- Tower cranes installation completed
- Geo-pier installation nearing completion
- Below grade structure installation has commenced
- Offsite facade pre-fabrication has commenced

Excavation

Concrete Batch Plant

**Tower Crane Installation** 

Footing Installation

Off-site Façade Pre-fabrication