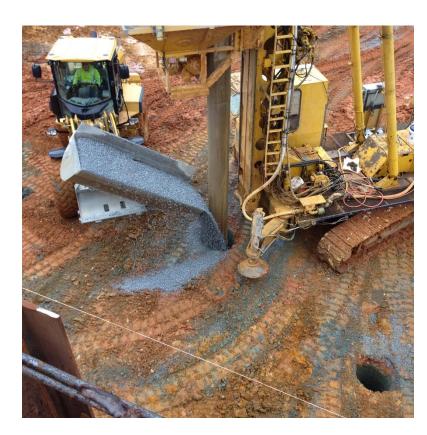

### **Agenda**

- I. Project Status Update
- II. 6-Month Look Ahead
- III. Site Fence Graphics
- III. Q&A

- Excavation substantially completed
- Tower cranes installation completed
- Geo-pier installation nearing completion
- Below grade structure installation has commenced
- Offsite facade pre-fabrication has commenced

Excavation

Concrete Batch Plant

**Tower Crane Installation** 

Footing Installation

Off-site Façade Pre-fabrication