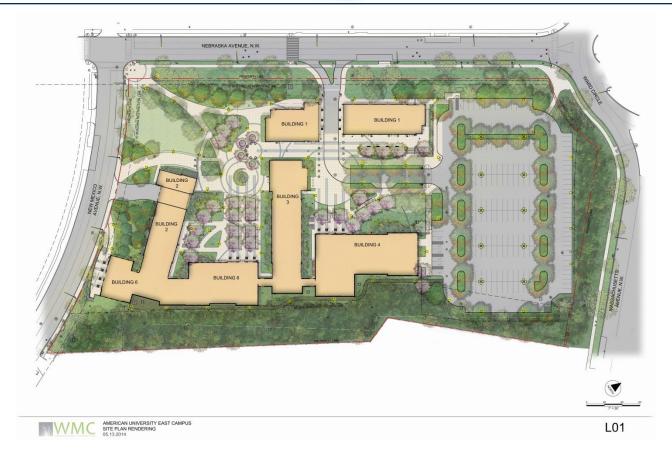

American University East Campus Community Meeting June 16, 2015

1





### **Agenda**

- I. Project Status Update
- II. 6-Month Look Ahead
- III. Site Fence Graphics
- III. Q&A





- Excavation substantially completed
- Tower cranes installation completed
- Geo-pier installation nearing completion
- Below grade structure installation has commenced
- Offsite facade pre-fabrication has commenced











Excavation



















Concrete Batch Plant









**Tower Crane Installation** 









Footing Installation













Off-site Façade Pre-fabrication





#### **Look Ahead**

| East Campus Project Six Month Look-Ahead Schedule |      |      |        |           |         |          |
|---------------------------------------------------|------|------|--------|-----------