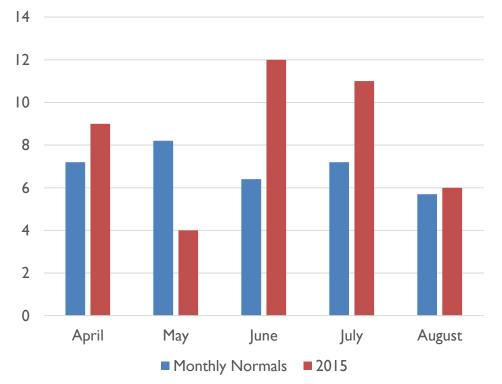

## **Saturday Work**

Daily Precipitation (days)

- 11.2 days of precipitation
  more than normal
- 6.01 total inches of precipitation more than normal
- 33 total work days impacted by precipitation
- 44 Saturdays remaining in the schedule

Source: NOAA Dalecarlia Reservoir Observation Station

## **Precipitation impact on work**

April 2015

May 2015

June 2015

July 2015

August 2015