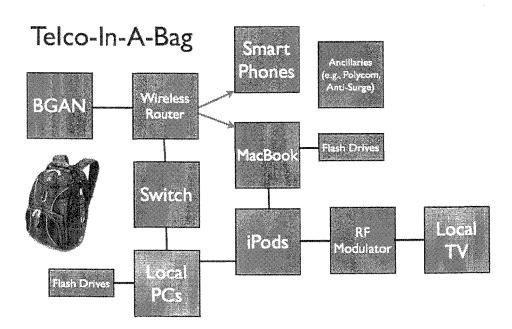

# Component III: "Telco-in-a-Bag"

The objective of this component is to provide a fixed package of telecommunications services for up to an additional three prospective new target group sites.

Component III, Item A. The contractor will supply, arrange logistics, install, and provide technical assistance and training for a standard configuration of ICT equipment and services to beneficiaries identified by the contractor or CDP. In either instance, advance CDP approvals of all beneficiaries will be required. The contractor acknowledges that, while there is no guarantee in the actual number, up to three (3) new beneficiaries may be identified.

**Component III, Item B.** Beneficiaries will utilize this equipment to support activities that are consistent with CDP Program. A standard configuration will include:

- 1. Hardware and software (e.g., computers, moderns)
- 2. Content Sharing Devices (e.g., iPods, flash drives, smartphones)
- 3. Activation and Service (BGAN and mobile)
- 4. Installation
- **5.** Training on the use of this equipment will be similar to the first 3 sites (excluding training on Ruckus Wireless equipment).
- **6.** Local Technical Support to be provided by local contractor staff for trouble-shooting, technical assistance, maintenance, etc.
- 7. Accessories
- 8. Schematic

9. Each "Telco-In-A-Bag" will include the following equipment:

# Case 1:12-cv-01860-JEB Document 10-15 Filed 01/15/13 Page 11 of 20

DAI/JBDC, LLC. Subcontract No. 5835-001-05S-010-01 - Proposed Expansion of Scope of Work

| Equipment Description                     | Quantity |
|-------------------------------------------|----------|
| Unlocked SmartPhones                      | 4        |
| Sim Card                                  | 4        |
| 2GB miniSD Expansion Memory Card          | 4        |
| iPod 120GB                                | 4        |
| Composite AV Cable for use with iPod & TV | 1        |
| RF Modulator for TVs, Coaxial Cable       | 1        |
| BGAN satellite modem (1 T&T, 2 Nera)      | 1        |
| Discreet BGAN Sim card                    | 1        |
| Wireless Router                           | 1        |
| Switch                                    | 1        |
| MacBook                                   | 1        |
| Backpack                                  | 1        |
| Surge Protector (3-outlet) & Adapters     | 1        |
| Polycom Communicator for Notebook         | 1        |
| WD External Hard Drive, 500 GB            | 2        |
| USB Memory Stick (4 GB Flash Drive)       | 4        |