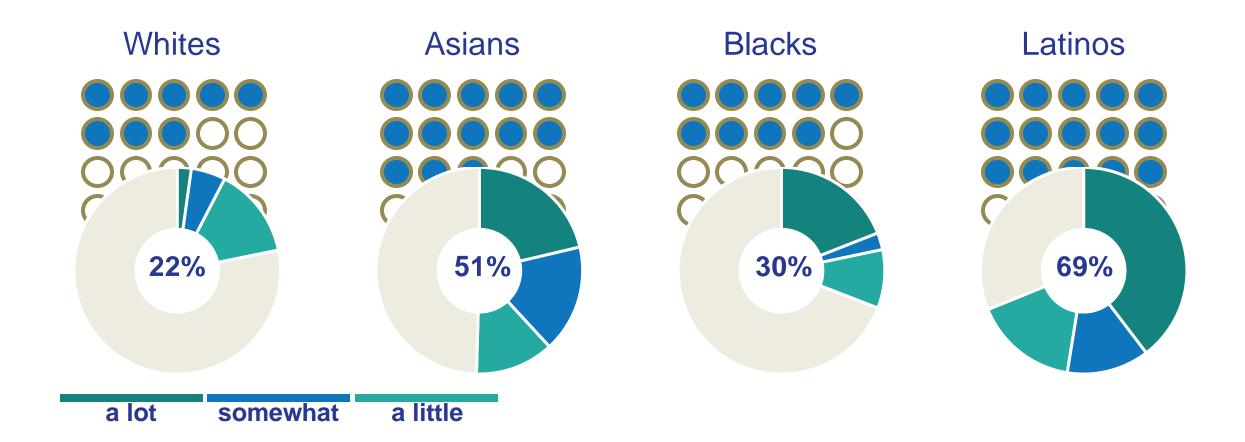

#### FEAR OF LAW ENFORCEMENT AGENCIES

# How much does the **fear of police questioning or arrest** of you or your loved ones affect your daily lives?

| a lot | somewhat | a little |
|-------|----------|----------|
|       | oomomat  |          |