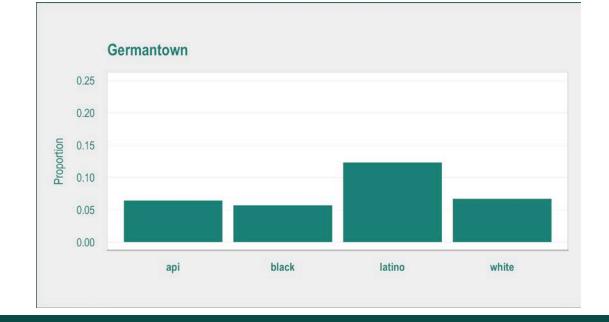

#### **RANKING OF COMMUNITIES TO CONSIDER**

|        | First | Second | Third | Fourth |
|--------|-------|--------|-------|--------|
| White  |       |        |       |        |
| Asian  |       |        |       |        |
| Black  |       |        |       |        |
| Latino |       |        |       |        |

#### Set of options:

- **DC:** Columbia Heights, Brightwood
- VA: Arlington, Huntington, Annandale, Herndon
- MD: Hyattsville, Langley Park, Beltsville, Wheaton, Germantown

#### **RANKING OF COMMUNITIES TO CONSIDER**

|        | First     | Second     | Third         | Fourth    |
|--------|-----------|------------|---------------|-----------|
| White  | Arlington | Herndon    | Columbia Hgts | Annandale |
| Asian  | Arlington | Germantown | Herndon       | Annandale |
| Black  | Arlington | Greenbelt  | Wheaton       | Herndon   |
| Latino | Arlington | Germantown | Wheaton       | Herndon   |