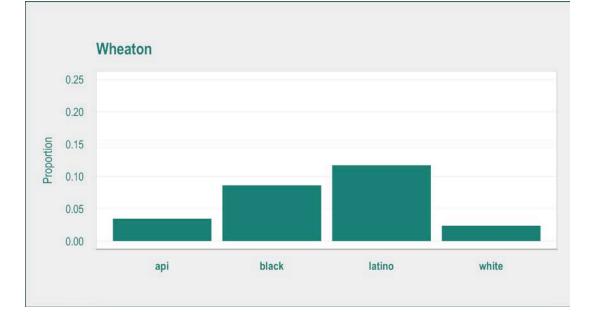

#### **RANKING OF COMMUNITIES TO CONSIDER**

|        | First | Second | Third | Fourth |
|--------|-------|--------|-------|--------|
| White  |       |        |       |        |
| Asian  |       |        |       |        |
| Black  |       |        |       |        |
| Latino |       |        |       |        |

#### **RANKING OF COMMUNITIES TO CONSIDER**

|        | First     | Second     | Third         | Fourth    |
|--------|-----------|------------|---------------|-----------|
| White  | Arlington | Herndon    | Columbia Hgts | Annandale |
| Asian  | Arlington | Germantown | Herndon       | Annandale |
| Black  | Arlington | Greenbelt  | Wheaton       | Herndon   |
| Latino | Arlington | Germantown | Wheaton       | Herndon   |