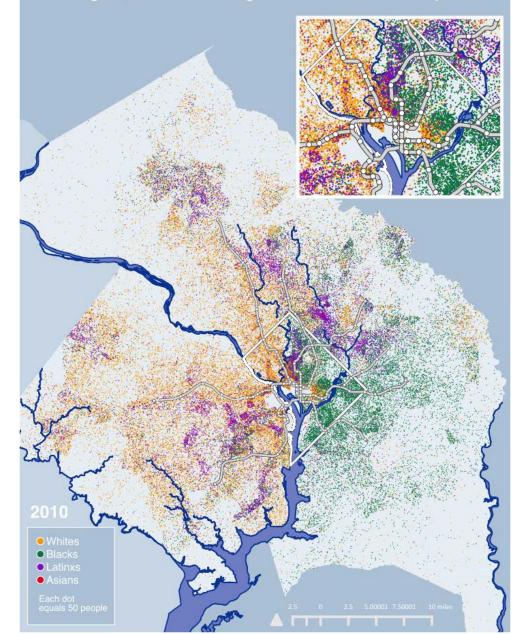

Chicago



Detroit

















Washington, D.C. Area Neighborhood Racial Composition





# THE DC AREA SURVEY SAREE APRIL







#### **NEIGHBORHOOD SATISFACTION**





# Few racial differences in neighborhood satisfaction



#### TRUST IN CIVIL SOCIETY



Respondents **generally trust** local government, businesses, and nonprofits to do what is right











#### Three-quarters of respondents frequent restaurants and retail in their neighborhoods at least once a month\*





#### **NONPROFIT SERVICES TO POOR FAMILIES**



# One in ten poor families with children reported having no nonprofit to serve them



### NONPROFIT SERVICES TO POOR FAMILIES



# 

using nonprofile a phaniton se aventhem



#### FEAR OF LAW ENFORCEMENT AGENCIES



# How much does the **fear of police questioning or arrest** of you or your loved ones affect your daily lives?



| a lot | somewhat | a