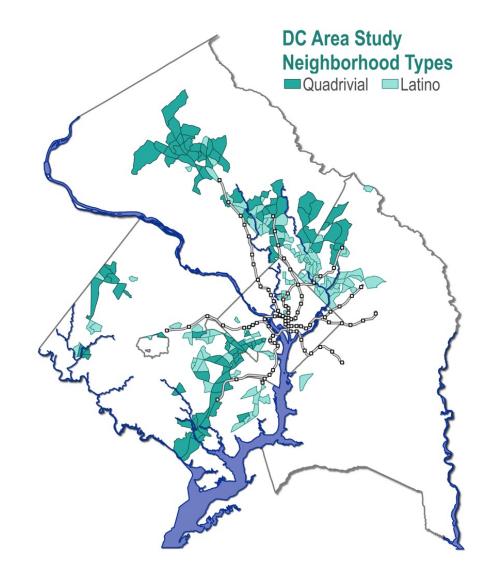

#### Set of options:

- **DC:** Columbia Heights, Brightwood
- VA: Arlington, Huntington, Annandale, Herndon
- MD: Hyattsville, Langley Park, Beltsville, Wheaton, Germantown