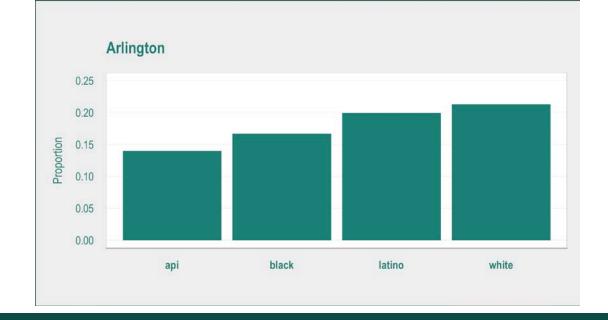

#### **RANKING OF COMMUNITIES TO CONSIDER**

|        | First | Second | Third | Fourth |
|--------|-------|--------|-------|--------|
| White  |       |        |       |        |
| Asian  |       |        |       |        |
| Black  |       |        |       |        |
| Latino |       |        |       |        |

#### Set of options:

- **DC:** Columbia Heights, Brightwood
- VA: Arlington, Huntington, Annandale, Herndon
- MD: Hyattsville, Langley Park, Beltsville, Wheaton, Germantown

#### **RANKING OF COMMUNITIES TO CONSIDER**

|        | First     | Second     | Third         | Fourth    |
|--------|-----------|------------|---------------|-----------|
| White  | Arlington | Herndon    | Columbia Hgts | Annandale |
| Asian  | Arlington | Germantown | Herndon       | Annandale |
| Black  | Arlington | Greenbelt  | Wheaton       | Herndon   |
| Latino | Arlington | Germantown | Wheaton       | Herndon   |