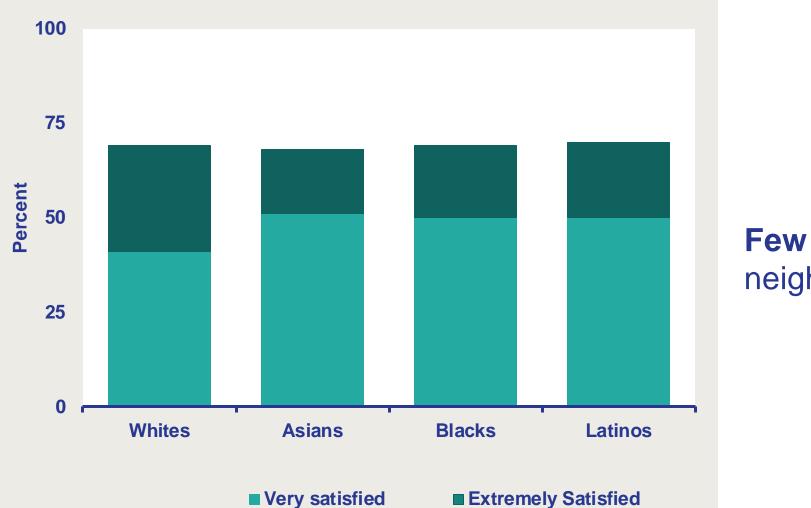

#### **NEIGHBORHOOD SATISFACTION**

# Few racial differences in neighborhood satisfaction