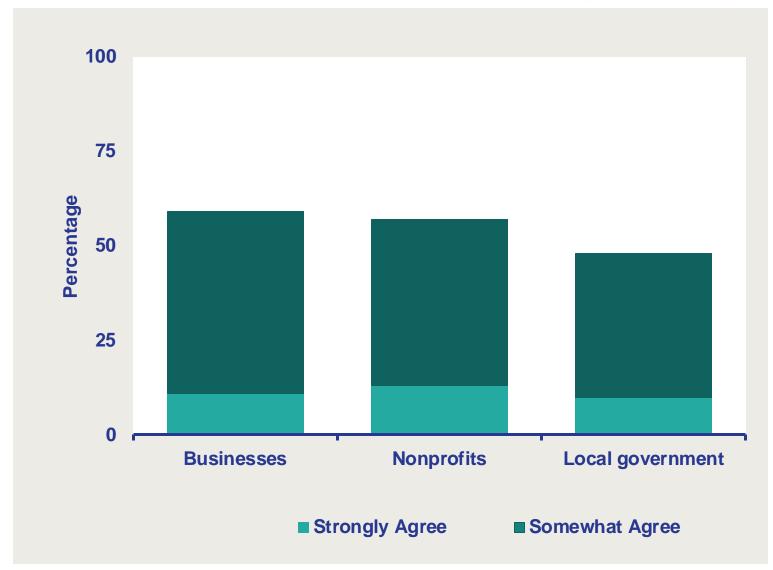

#### TRUST IN CIVIL SOCIETY

Respondents **generally trust** local government, businesses, and nonprofits to do what is right