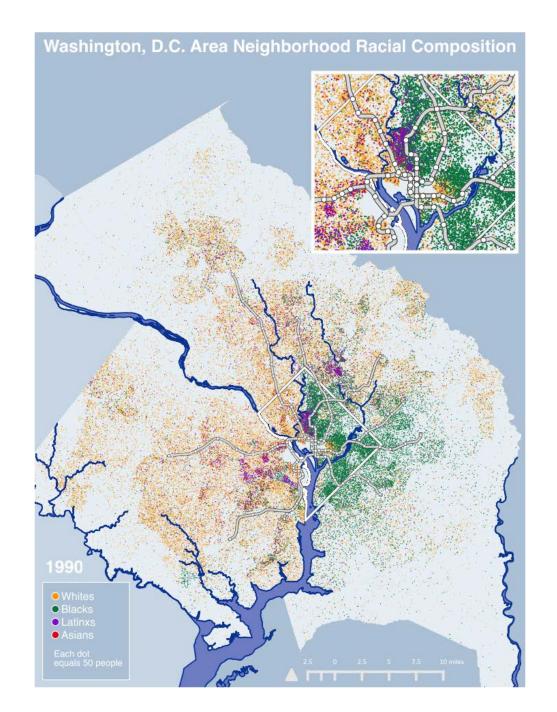

Chicago



Detroit

















Washington, D.C. Area Neighborhood Racial Composition





# THE DC AREA SURVEY SAREE APRIL







#### **NEIGHBORHOOD SATISFACTION**





# Few racial differences in neighborhood satisfaction



#### TRUST IN CIVIL SOCIETY



Respondents **generally trust** local government, businesses, and nonprofits to do what is right











#### Three-quarters of respondents frequent restaurants and retail in their neighborhoods at least once a month\*





#### **NONPROFIT SERVICES TO POOR FAMILIES**



# One in ten poor families with children reported having no nonprofit to serve them



### NONPROFIT SERVICES TO POOR FAMILIES



# 

using nonprofile a phaniton se aventhem



#### FEAR OF LAW ENFORCEMENT AGENCIES



# How much does the **fear of police questioning or arrest** of you or y