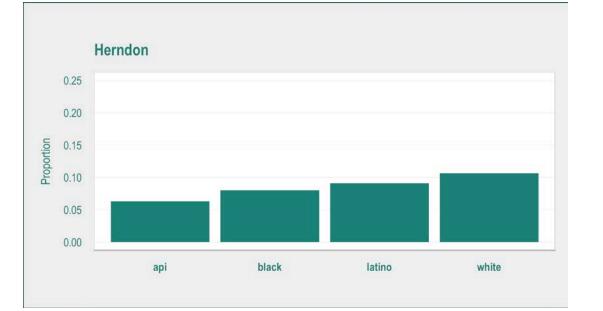

#### **RANKING OF COMMUNITIES TO CONSIDER**

|        | First | Second | Third | Fourth |
|--------|-------|--------|-------|--------|
| White  |       |        |       |        |
| Asian  |       |        |       |        |
| Black  |       |        |       |        |
| Latino |       |        |       |        |

#### Set of options:

- **DC:** Columbia Heights, Brightwood
- VA: Arlington, Huntington, Annandale, Herndon
- MD: Hyattsville, Langley Park, Beltsville, Wheaton, Germantown

#### **RANKING OF COMMUNITIES TO CONSIDER**

|        | First     | Second     | Third         | Fourth    |
|--------|-----------|------------|---------------|-----------|
| White  | Arlington | Herndon    | Columbia Hgts | Annandale |
| Asian  | Arlington | Germantown | Herndon       | Annandale |
| Black  | Arlington | Greenbelt  | Wheaton       | Herndon   |
| Latino | Arlington | Germantown | Wheaton       | Herndon   |