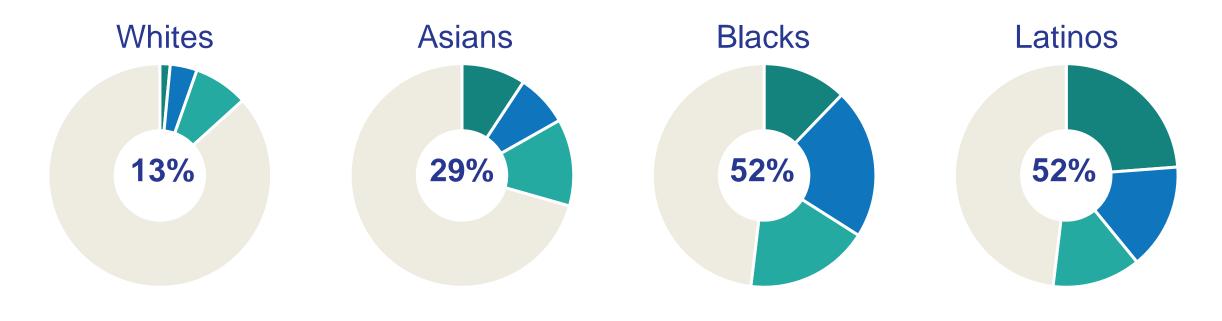

# One in ten poor families with children reported having no nonprofit to serve them

### NONPROFIT SERVICES TO POOR FAMILIES