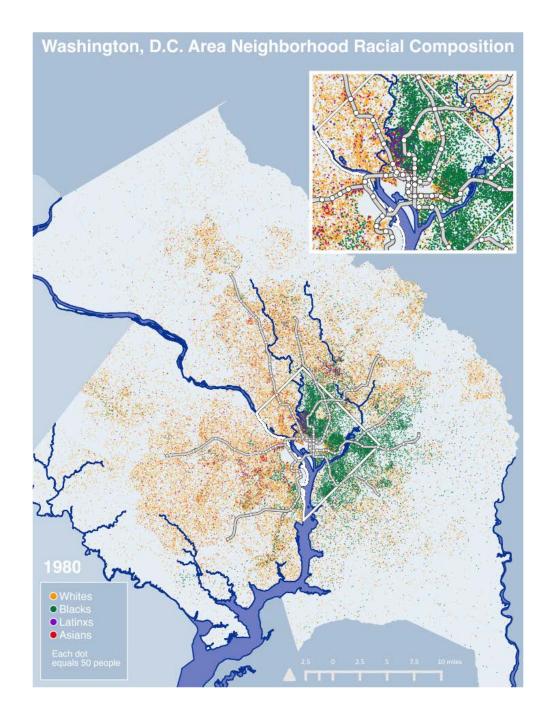

Chicago



Detroit

















Washington, D.C. Area Neighborhood Racial Composition





# THE DC AREA SURVEY SAREE APRIL







#### **NEIGHBORHOOD SATISFACTION**





# Few racial differences in neighborhood satisfaction



#### TRUST IN CIVIL SOCIETY



Respondents **generally trust** local government, businesses, and nonprofits to do what is right











#### Three-quarters of respondents frequent restaurants and retail in their neighborhoods at least once a month\*





#### **NONPROFIT SERVICES TO POOR FAMILIES**



# One in ten poor families with children reported having no nonprofit to serve them



### NONPROFIT SERVICES TO POOR FAMILIES



# 

using nonprofile a phaniton se aventhem



#### FEAR OF LAW ENFORCEMENT AGENCIES



# How much does the **fear of police questioning or arrest** of you