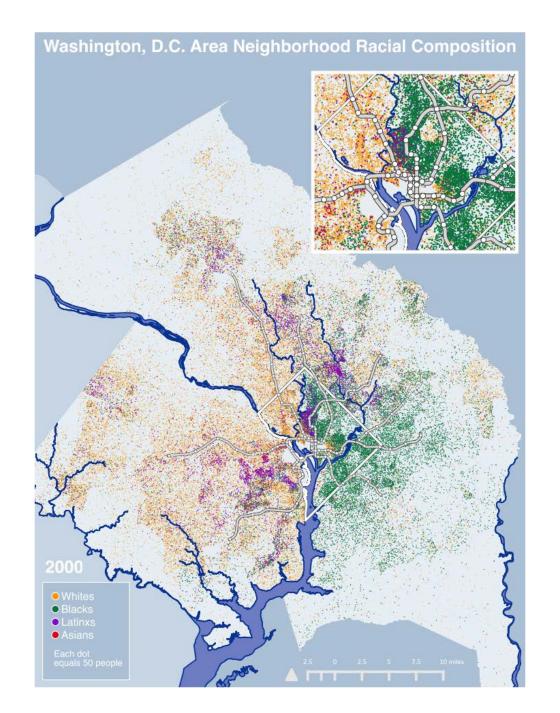

Chicago



Detroit

















Washington, D.C. Area Neighborhood Racial Composition





# THE DC AREA SURVEY SAREE APRIL







#### **NEIGHBORHOOD SATISFACTION**





# Few racial differences in neighborhood satisfaction



#### TRUST IN CIVIL SOCIETY



Respondents **generally trust** local government, businesses, and nonprofits to do what is right











#### Three-quarters of respondents frequent restaurants and retail in their neighborhoods at least once a month\*





#### **NONPROFIT SERVICES TO POOR FAMILIES**



# One in ten poor families with children reported having no nonprofit to serve them



### NONPROFIT SERVICES TO POOR FAMILIES



# 

using nonprofile a phaniton se aventhem



#### FEAR OF LAW ENFORCEMENT AGENCIES



# How much does the **fear of police questioning or arrest** of you or your