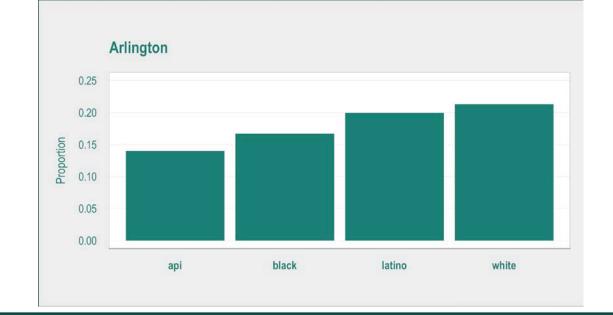

-------|--------|
| White  |       |        |       |        |
| Asian  |       |        |       |        |
| Black  |       |        |       |        |
| Latino |       |        |       |        |

### Set of options:

- DC: Columbia Heights, Brightwood
- VA: Arlington, Huntington, Annandale, Herndon
- MD: Hyattsville, Langley Park, Beltsville, Wheaton, Germantown



# **RANKING OF COMMUNITIES TO CONSIDER**



|        | First     | Second     | Third         | Fourth    |
|--------|-----------|------------|---------------|-----------|
| White  | Arlington | Herndon    | Columbia Hgts | Annandale |
| Asian  | Arlington | Germantown | Herndon       | Annandale |
| Black  | Arlington | Greenbelt  | Wheaton       | Herndon   |
| Latino | Arlington | Germantown | Wheaton       | Herndon   |







# **RANKING OF COMMUNITIES TO CONSIDER**



|        | First     | Second     | Third         | Fourth    |
|--------|-----------|------------|---------------|-----------|
| White  | Arlington | Herndon    | Columbia Hgts | Annandale |
| Asian  | Arlington | Germantown | Herndon       | Annandale |
| Black  | Arlington | Greenbelt  | Wheaton       | Herndon   |
| Latino | Arlington | Germantown | Wheaton       | Herndon   |







### **MAJOR FINDINGS**











# NONPROFITS



\*\*\* DCAS

Low-income respondents less likely to feel that nonprofits served them and their families



# **BUSINESSES CONSIDER PEOPLE LIKE ME**







# COMPLETE RANKING OF COMMUNITIES



|                      | Whites        | Asians        | Blacks        | Latinos       |
|----------------------|-----