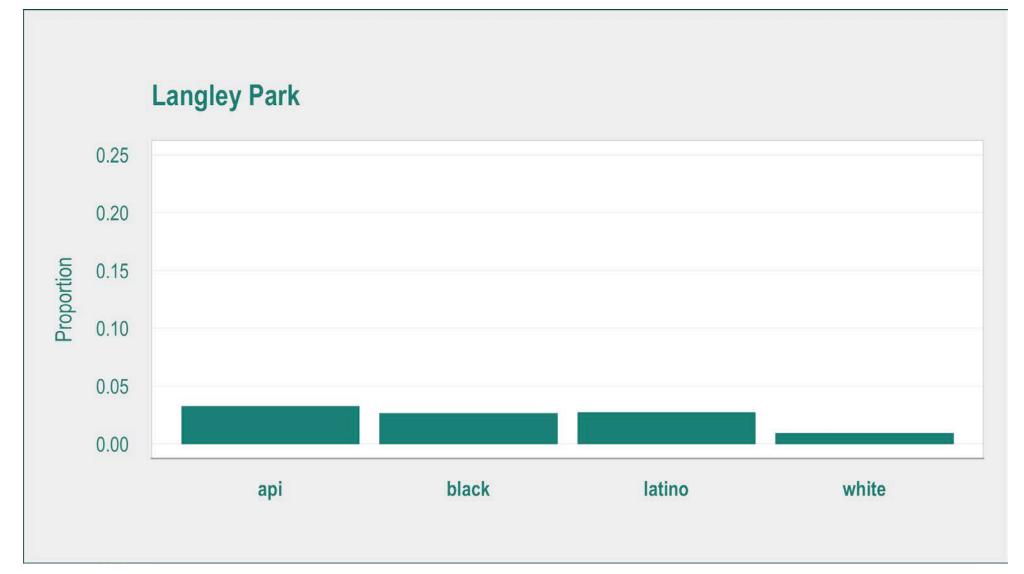

| Langley Park  | Huntington    | Annandale     |
| Seventh              | Hyattsville   | Hyattsville   | Germantown    | Columbia Hgts |
| Eighth               | Huntington    | Columbia Hgts | Brightwood    | Hyattsville   |
| Ninth                | Wheaton       | Huntington    | Columbia Hgts | Huntington    |
| Tenth                | Langley Park  | Greenbelt     | Hyattsville   | Langley Park  |
| Eleventh             | Brightwood    | Brightwood    | Langley Park  | Brightwood    |
| THE D.C. AREA SURVEY |               |               |               |               |

## **COMMUNITY CONSIDERATION BY RACE**









# **COLUMBIA HEIGHTS**







# BRIGHTWOOD







# ARLINGTON







# ANNANDALE







# HUNTINGTON







# HERNDON







# HYATTSVILLE







LANGLEY PARK









# GREENBELT







# WHEATON







# GERMANTOWN