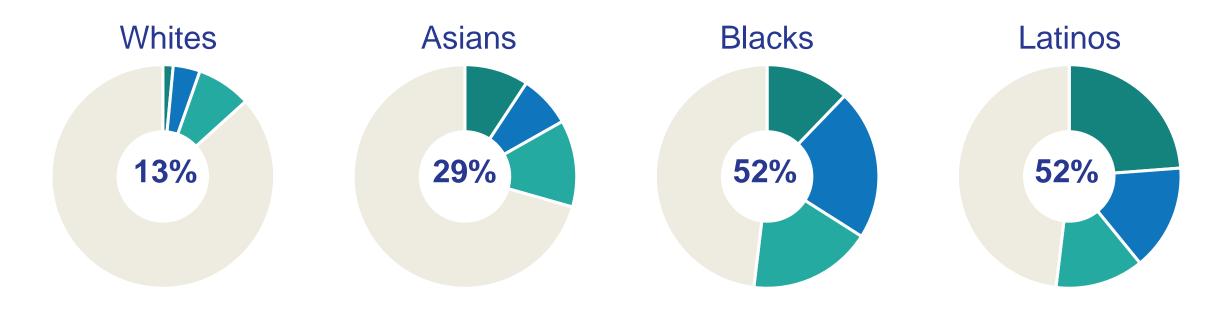

# One in ten poor families with children reported having no nonprofit to serve them

# NONPROFIT SERVICES TO POOR FAMILIES

# Torregion ten poor families with a thild ten reported using nonprofit acirg cas lass phasit do case aver the the

# NONPROFITS

\*\*\* DCAS

Low-income respondents less likely to feel that nonprofits served them and their families