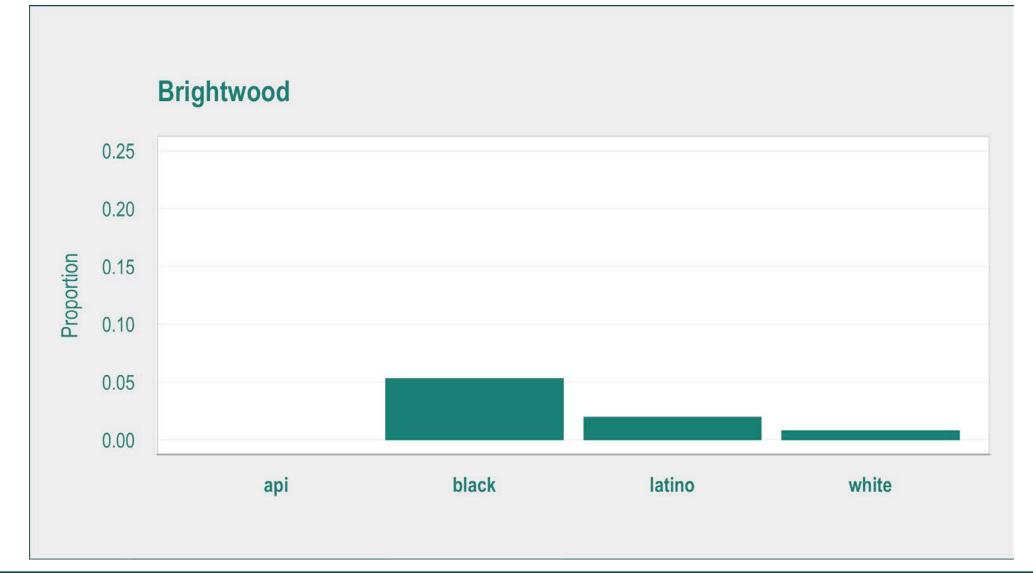

| Germantown    | Wheaton       | Annandale     | Greenbelt     |
| Sixth                | Greenbelt     | Langley Park  | Huntington    | Annandale     |
| Seventh              | Hyattsville   | Hyattsville   | Germantown    | Columbia Hgts |
| Eighth               | Huntington    | Columbia Hgts | Brightwood    | Hyattsville   |
| Ninth                | Wheaton       | Huntington    | Columbia Hgts | Huntington    |
| Tenth                | Langley Park  | Greenbelt     | Hyattsville   | Langley Park  |
| Eleventh             | Brightwood    | Brightwood    | Langley Park  | Brightwood    |
| THE D.C. AREA SURVEY |               |               |               |               |

## **COMMUNITY CONSIDERATION BY RACE**









# **COLUMBIA HEIGHTS**







# BRIGHTWOOD







# ARLINGTON







# ANNANDALE







# HUNTINGTON







# HERNDON







# HYATTSVILLE







LANGLEY PARK









# GREENBELT







# WHEATON







# GERMANTOWN