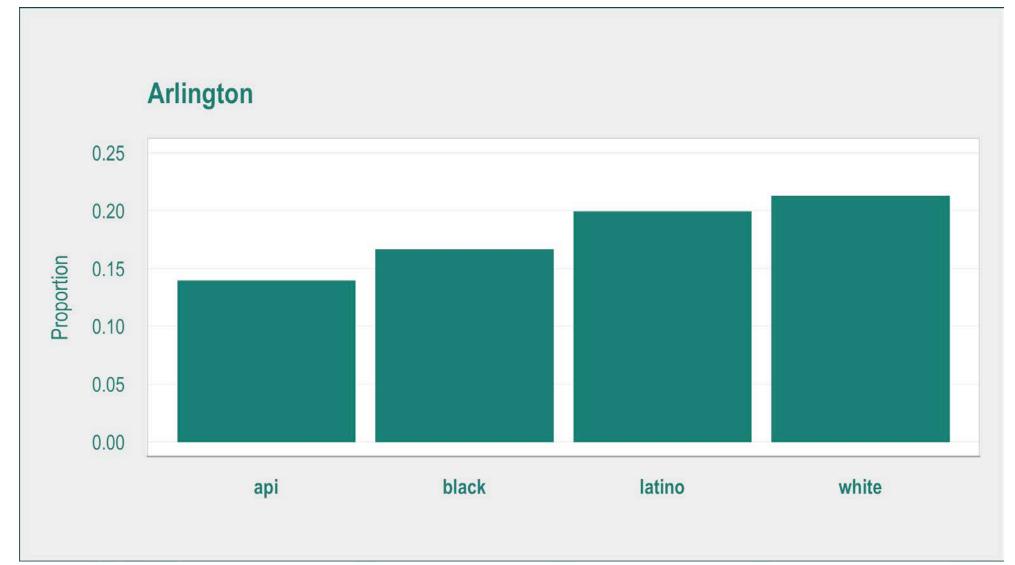

ermantown    | Wheaton       | Annandale     | Greenbelt     |
| Sixth                | Greenbelt     | Langley Park  | Huntington    | Annandale     |
| Seventh              | Hyattsville   | Hyattsville   | Germantown    | Columbia Hgts |
| Eighth               | Huntington    | Columbia Hgts | Brightwood    | Hyattsville   |
| Ninth                | Wheaton       | Huntington    | Columbia Hgts | Huntington    |
| Tenth                | Langley Park  | Greenbelt     | Hyattsville   | Langley Park  |
| Eleventh             | Brightwood    | Brightwood    | Langley Park  | Brightwood    |
| THE D.C. AREA SURVEY |               |               |               |               |

## **COMMUNITY CONSIDERATION BY RACE**









# **COLUMBIA HEIGHTS**







# BRIGHTWOOD







# ARLINGTON







# ANNANDALE







# HUNTINGTON







# HERNDON







# HYATTSVILLE







LANGLEY PARK









# GREENBELT







# WHEATON







# GERMANTOWN