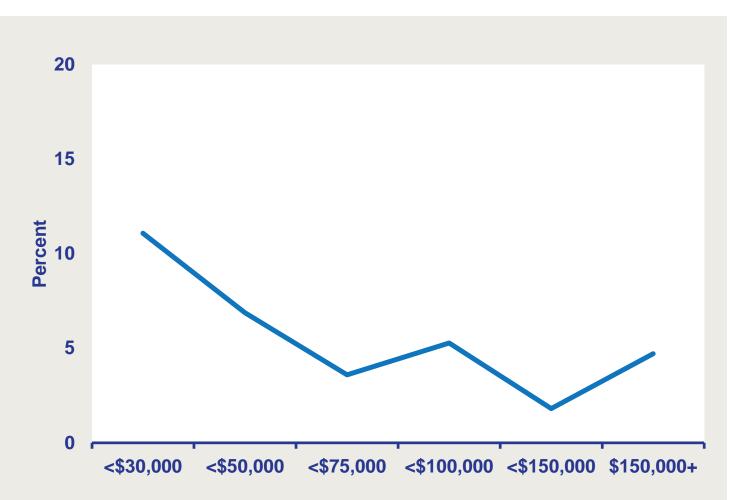

# One in ten poor families with children reported having no nonprofit to serve them

# NONPROFIT SERVICES TO POOR FAMILIES

# Torregion ten poor families with a thild ten reported using nonprofit acirg cas lass phasit do case aver the the