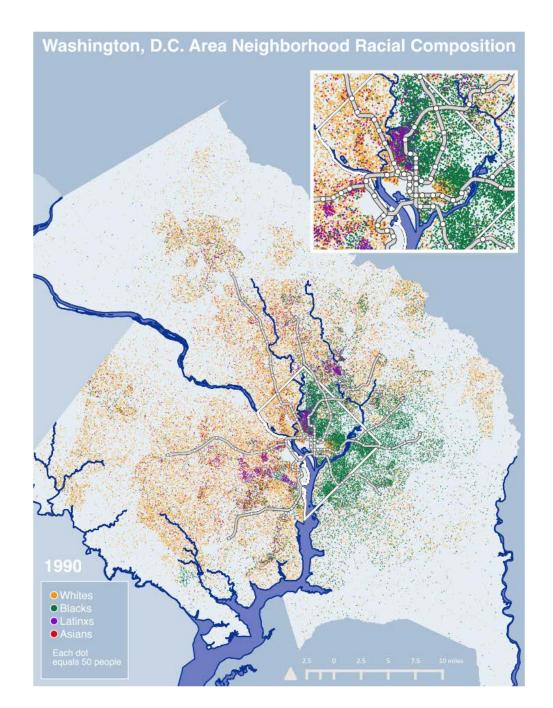

Chicago



Detroit

























# THE DC AREA SURVEY SAEE ABE







# **NEIGHBORHOOD SATISFACTION**





# Few racial differences in neighborhood satisfaction



# TRUST IN CIVIL SOCIETY



### Respondents **generally trust** local government, businesses, and nonprofits to do what is right









## Three-quarters of respondents frequent restaurants and retail in their neighborhoods at least once a month\*





# NONPROFIT SERVICES TO POOR FAMILIES



# One in ten poor families with children reported having no nonprofit to serve them



# NONPROFIT SERVICES TO POOR FAMILIES



# Torregion ten poor families with a thild ten reported using nonprofit acirg cas lass phasit do case aver the the



# FEAR OF LAW ENFORCEMENT AGENCIES



How much does the **fear of police questioning or arrest** of you or your l