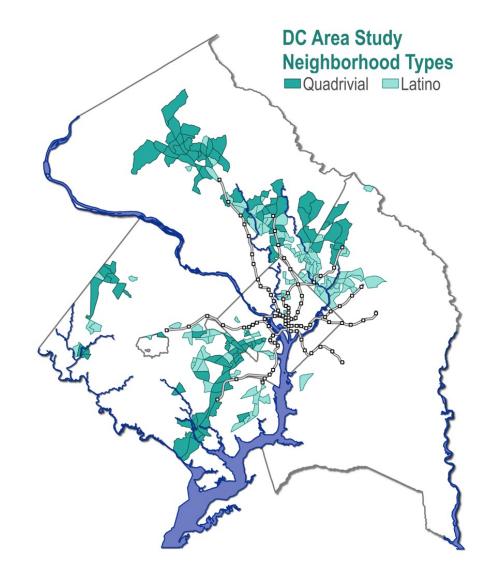

Chicago



Detroit

























# THE DC AREA SURVEY SAEE ABE







# **NEIGHBORHOOD SATISFACTION**





# Few racial differences in neighborhood satisfaction



# TRUST IN CIVIL SOCIETY



### Respondents **generally trust** local government, businesses, and nonprofits to do what is right









## Three-quarters of respondents frequent restaurants and retail in their neighborhoods at least once a month\*





# NONPROFIT SERVICES TO POOR FAMILIES



# One in ten poor families with children reported having no nonprofit to serve them



# NONPROFIT SERVICES TO POOR FAMILIES



# Torregion ten poor families with a thild ten reported using nonprofit acirg cas lass phasit do case aver the the



# FEAR OF LAW ENFORCEMENT AGENCIES



How much does the **fear of police questioning or arrest** of you or your loved ones affect your daily lives?



| alot |