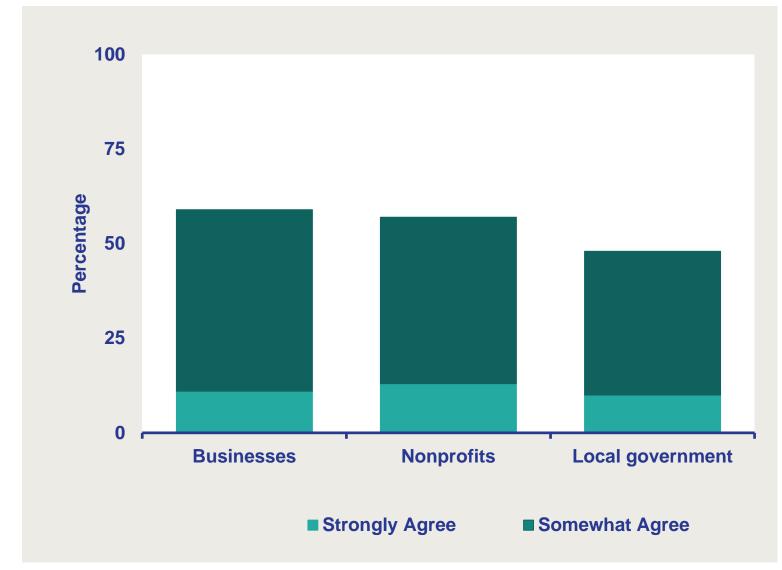

# TRUST IN CIVIL SOCIETY

### Respondents **generally trust** local government, businesses, and nonprofits to do what is right