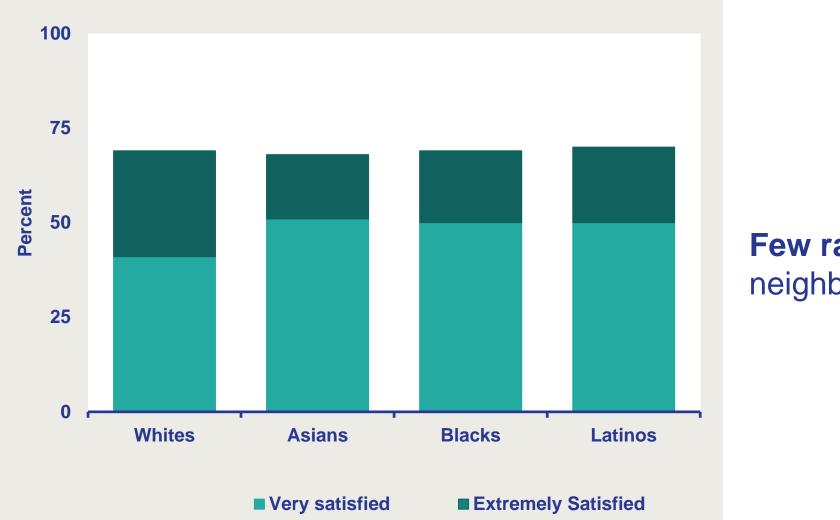

# **NEIGHBORHOOD SATISFACTION**

# Few racial differences in neighborhood satisfaction