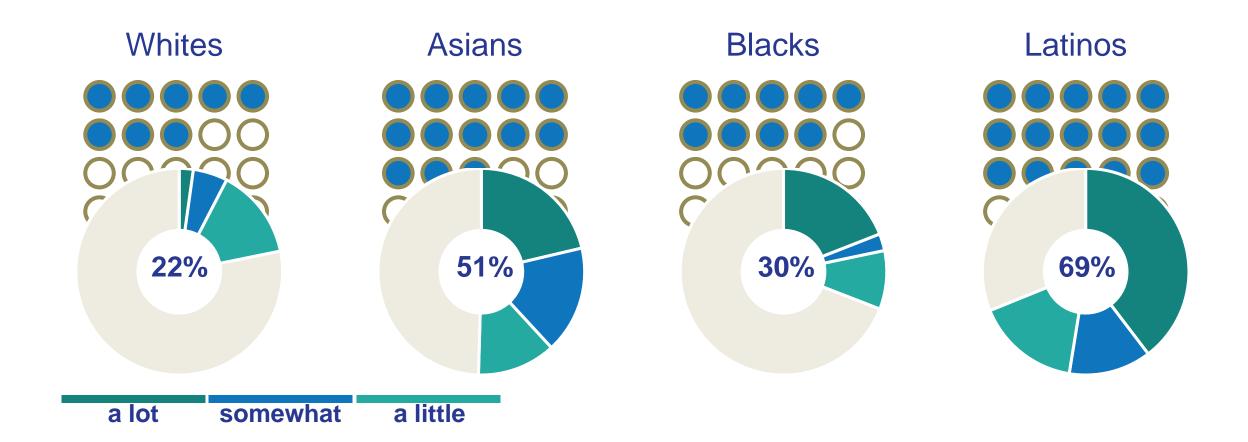

# FEAR OF LAW ENFORCEMENT AGENCIES

How much does the **fear of police questioning or arrest** of you or your loved ones affect your daily lives?

| alot | somewhat | a little |
|------|----------|----------|
|      | oomomuu  |          |