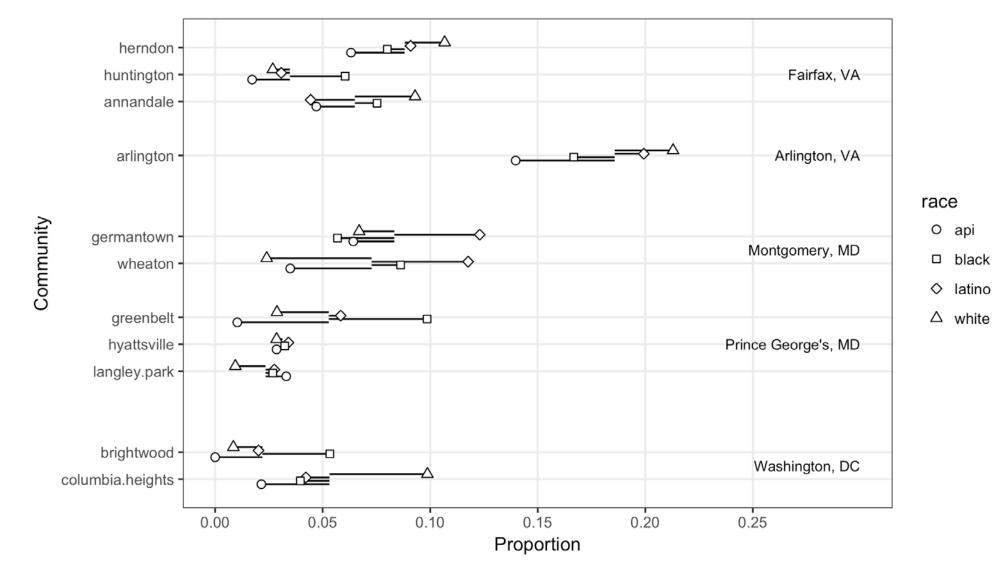

# COMPLETE RANKING OF COMMUNITIES

|                      | Whites        | Asians        | Blacks        | Latinos       |
|----------------------|---------------|---------------|---------------|---------------|
| First                | Arlington     | Arlington     | Arlington     | Arlington     |
| Second               | Herndon       | Germantown    | Greenbelt     | Germantown    |
| Third                | Columbia Hgts | Herndon       | Wheaton       | Wheaton       |
| Fourth               | Annandale     | Annandale     | Herndon       | Herndon       |
| Fifth                | Germantown    | Wheaton       | Annandale     | Greenbelt     |
| Sixth                | Greenbelt     | Langley Park  | Huntington    | Annandale     |
| Seventh              | Hyattsville   | Hyattsville   | Germantown    | Columbia Hgts |
| Eighth               | Huntington    | Columbia Hgts | Brightwood    | Hyattsville   |
| Ninth                | Wheaton       | Huntington    | Columbia Hgts | Huntington    |
| Tenth                | Langley Park  | Greenbelt     | Hyattsville   | Langley Park  |
| Eleventh             | Brightwood    | Brightwood    | Langley Park  | Brightwood    |
| THE D.C. AREA SURVEY |               |               |               |               |

## **COMMUNITY CONSIDERATION BY RACE**