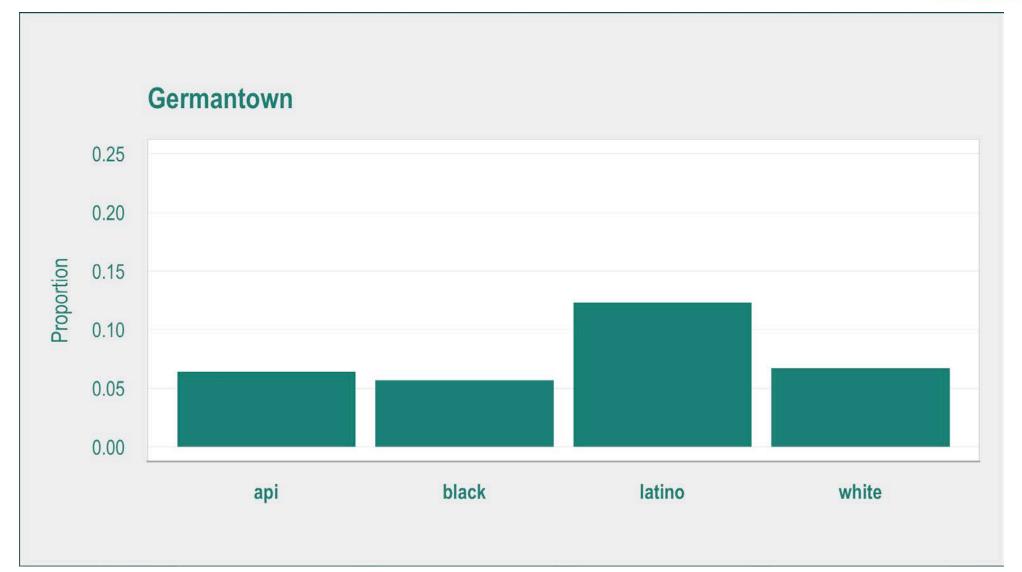

Seventh              | Hyattsville   | Hyattsville   | Germantown    | Columbia Hgts |
| Eighth               | Huntington    | Columbia Hgts | Brightwood    | Hyattsville   |
| Ninth                | Wheaton       | Huntington    | Columbia Hgts | Huntington    |
| Tenth                | Langley Park  | Greenbelt     | Hyattsville   | Langley Park  |
| Eleventh             | Brightwood    | Brightwood    | Langley Park  | Brightwood    |
| THE D.C. AREA SURVEY |               |               |               |               |

## **COMMUNITY CONSIDERATION BY RACE**









# **COLUMBIA HEIGHTS**







# BRIGHTWOOD







# ARLINGTON







# ANNANDALE







# HUNTINGTON







# HERNDON







# HYATTSVILLE







LANGLEY PARK









# GREENBELT







# WHEATON







# GERMANTOWN