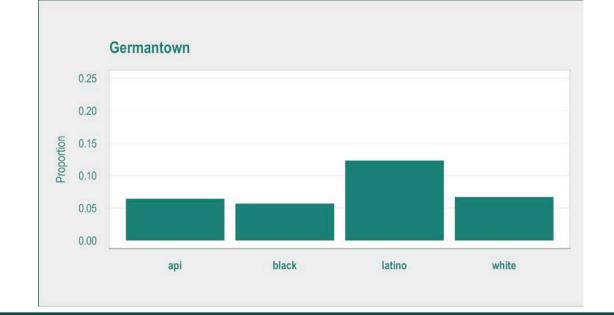

| Second     | Third         | Fourth    |
|--------|-----------|------------|---------------|-----------|
| White  | Arlington | Herndon    | Columbia Hgts | Annandale |
| Asian  | Arlington | Germantown | Herndon       | Annandale |
| Black  | Arlington | Greenbelt  | Wheaton       | Herndon   |
| Latino | Arlington | Germantown | Wheaton       | Herndon   |







# **RANKING OF COMMUNITIES TO CONSIDER**



|        | First     | Second     | Third         | Fourth    |
|--------|-----------|------------|---------------|-----------|
| White  | Arlington | Herndon    | Columbia Hgts | Annandale |
| Asian  | Arlington | Germantown | Herndon       | Annandale |
| Black  | Arlington | Greenbelt  | Wheaton       | Herndon   |
| Latino | Arlington | Germantown | Wheaton       | Herndon   |







### **MAJOR FINDINGS**











# NONPROFITS



\*\*\* DCAS

Low-income respondents less likely to feel that nonprofits served them and their families



# **BUSINESSES CONSIDER PEOPLE LIKE ME**







# COMPLETE RANKING OF COMMUNITIES



|                      | Whites        | Asians        | Blacks        | Latinos       |
|----------------------|---------------|---------------|---------------|---------------|
| First                | Arlington     | Arlington     | Arlington     | Arlington     |
| Second               | Herndon       | Germantown    | Greenbelt     | Germantown    |
| Third                | Columbia Hgts | Herndon       | Wheaton       | Wheaton       |
| Fourth               | Annandale     | Annandale     | Herndon       | Herndon       |
| Fifth