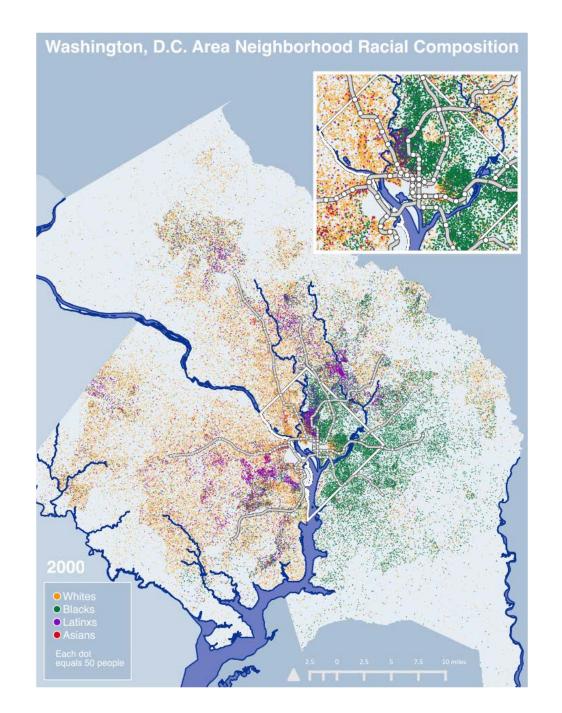

Chicago



Detroit

























# THE DC AREA SURVEY SAEE ABE







# **NEIGHBORHOOD SATISFACTION**





# Few racial differences in neighborhood satisfaction



# TRUST IN CIVIL SOCIETY



### Respondents **generally trust** local government, businesses, and nonprofits to do what is right









## Three-quarters of respondents frequent restaurants and retail in their neighborhoods at least once a month\*





# NONPROFIT SERVICES TO POOR FAMILIES



# One in ten poor families with children reported having no nonprofit to serve them



# NONPROFIT SERVICES TO POOR FAMILIES



# Torregion ten poor families with a thild ten reported using nonprofit acirg cas lass phasit do case aver the the



# FEAR OF LAW ENFORCEMENT AGENCIES



How much does the **fear of police questioning or arrest** of you or your loved