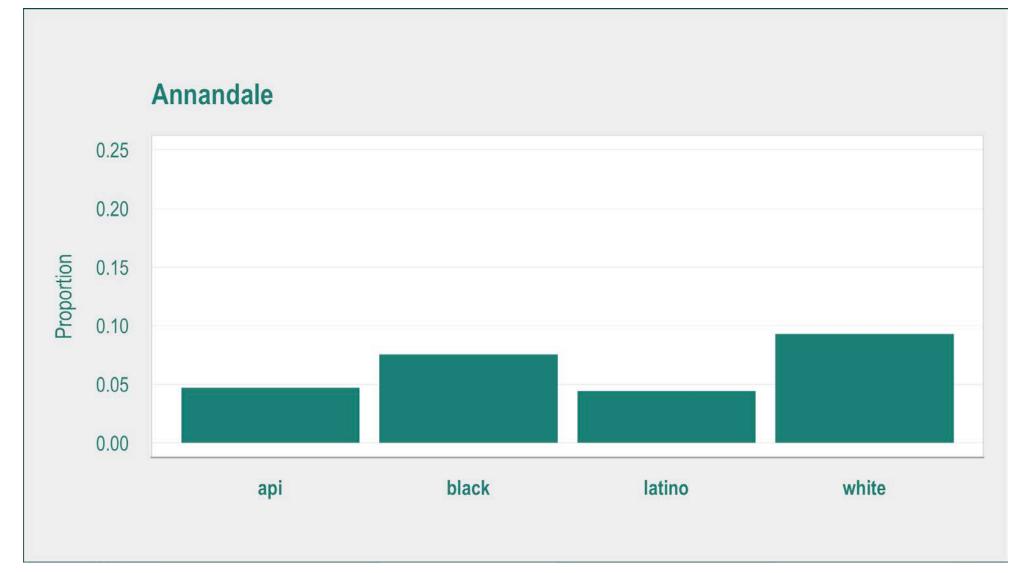

ton       | Annandale     | Greenbelt     |
| Sixth                | Greenbelt     | Langley Park  | Huntington    | Annandale     |
| Seventh              | Hyattsville   | Hyattsville   | Germantown    | Columbia Hgts |
| Eighth               | Huntington    | Columbia Hgts | Brightwood    | Hyattsville   |
| Ninth                | Wheaton       | Huntington    | Columbia Hgts | Huntington    |
| Tenth                | Langley Park  | Greenbelt     | Hyattsville   | Langley Park  |
| Eleventh             | Brightwood    | Brightwood    | Langley Park  | Brightwood    |
| THE D.C. AREA SURVEY |               |               |               |               |

## **COMMUNITY CONSIDERATION BY RACE**









# **COLUMBIA HEIGHTS**







# BRIGHTWOOD







# ARLINGTON







# ANNANDALE







# HUNTINGTON







# HERNDON







# HYATTSVILLE







LANGLEY PARK









# GREENBELT







# WHEATON







# GERMANTOWN