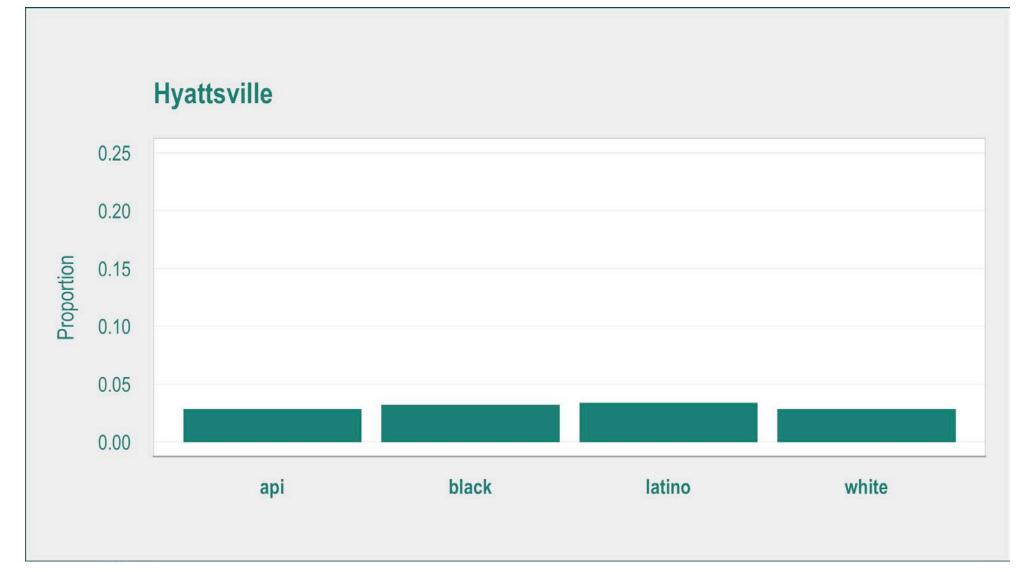

| Greenbelt     | Langley Park  | Huntington    | Annandale     |
| Seventh              | Hyattsville   | Hyattsville   | Germantown    | Columbia Hgts |
| Eighth               | Huntington    | Columbia Hgts | Brightwood    | Hyattsville   |
| Ninth                | Wheaton       | Huntington    | Columbia Hgts | Huntington    |
| Tenth                | Langley Park  | Greenbelt     | Hyattsville   | Langley Park  |
| Eleventh             | Brightwood    | Brightwood    | Langley Park  | Brightwood    |
| THE D.C. AREA SURVEY |               |               |               |               |

## **COMMUNITY CONSIDERATION BY RACE**









# **COLUMBIA HEIGHTS**







# BRIGHTWOOD







# ARLINGTON







# ANNANDALE







# HUNTINGTON







# HERNDON







# HYATTSVILLE







LANGLEY PARK









# GREENBELT







# WHEATON







# GERMANTOWN