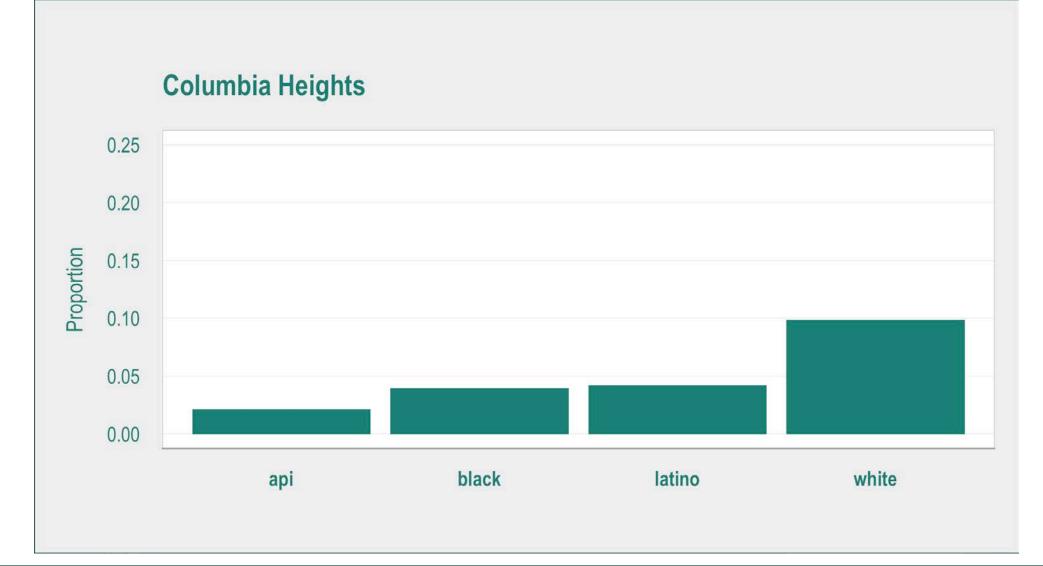

ndon       |
| Fifth                | Germantown    | Wheaton       | Annandale     | Greenbelt     |
| Sixth                | Greenbelt     | Langley Park  | Huntington    | Annandale     |
| Seventh              | Hyattsville   | Hyattsville   | Germantown    | Columbia Hgts |
| Eighth               | Huntington    | Columbia Hgts | Brightwood    | Hyattsville   |
| Ninth                | Wheaton       | Huntington    | Columbia Hgts | Huntington    |
| Tenth                | Langley Park  | Greenbelt     | Hyattsville   | Langley Park  |
| Eleventh             | Brightwood    | Brightwood    | Langley Park  | Brightwood    |
| THE D.C. AREA SURVEY |               |               |               |               |

## **COMMUNITY CONSIDERATION BY RACE**









# **COLUMBIA HEIGHTS**







# BRIGHTWOOD







# ARLINGTON







# ANNANDALE







# HUNTINGTON







# HERNDON







# HYATTSVILLE







LANGLEY PARK









# GREENBELT







# WHEATON







# GERMANTOWN