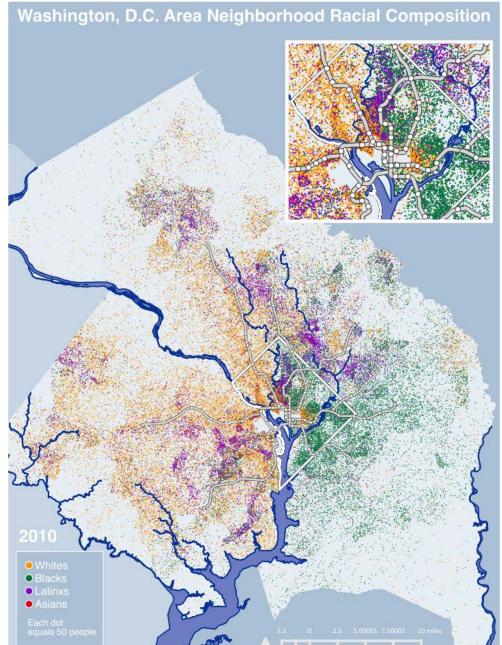

Chicago



Detroit

























# THE DC AREA SURVEY SAEE ABE







# **NEIGHBORHOOD SATISFACTION**





# Few racial differences in neighborhood satisfaction



# TRUST IN CIVIL SOCIETY



### Respondents **generally trust** local government, businesses, and nonprofits to do what is right









## Three-quarters of respondents frequent restaurants and retail in their neighborhoods at least once a month\*





# NONPROFIT SERVICES TO POOR FAMILIES



# One in ten poor families with children reported having no nonprofit to serve them



# NONPROFIT SERVICES TO POOR FAMILIES



# Torregion ten poor families with a thild ten reported using nonprofit acirg cas lass phasit do case aver the the



# FEAR OF LAW ENFORCEMENT AGENCIES



How much does the **fear of police questioning or arrest** of you or your loved one