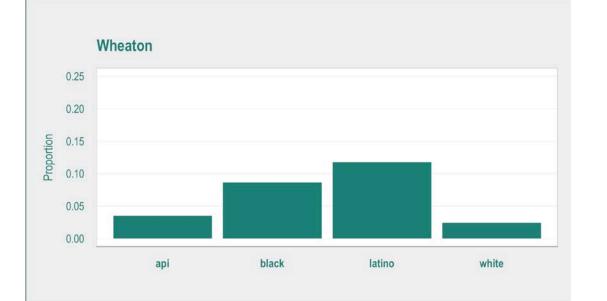

Second     | Third         | Fourth    |
|--------|-----------|------------|---------------|-----------|
| White  | Arlington | Herndon    | Columbia Hgts | Annandale |
| Asian  | Arlington | Germantown | Herndon       | Annandale |
| Black  | Arlington | Greenbelt  | Wheaton       | Herndon   |
| Latino | Arlington | Germantown | Wheaton       | Herndon   |







# **RANKING OF COMMUNITIES TO CONSIDER**



|        | First     | Second     | Third         | Fourth    |
|--------|-----------|------------|---------------|-----------|
| White  | Arlington | Herndon    | Columbia Hgts | Annandale |
| Asian  | Arlington | Germantown | Herndon       | Annandale |
| Black  | Arlington | Greenbelt  | Wheaton       | Herndon   |
| Latino | Arlington | Germantown | Wheaton       | Herndon   |







### **MAJOR FINDINGS**











# NONPROFITS



\*\*\* DCAS

Low-income respondents less likely to feel that nonprofits served them and their families



# **BUSINESSES CONSIDER PEOPLE LIKE ME**







# COMPLETE RANKING OF COMMUNITIES



|                      | Whites        | Asians        | Blacks        | Latinos       |
|----------------------|---------------|---------------|---------------|---------------|
| First                | Arlington     | Arlington     | Arlington     | Arlington     |
| Second               | Herndon       | Germantown    | Greenbelt     | Germantown    |
| Third                | Columbia Hgts | Herndon       | Wheaton       | Wheaton       |
| Fourth               | Annandale     | Annandale     | Herndon       | Herndon       |
| Fifth