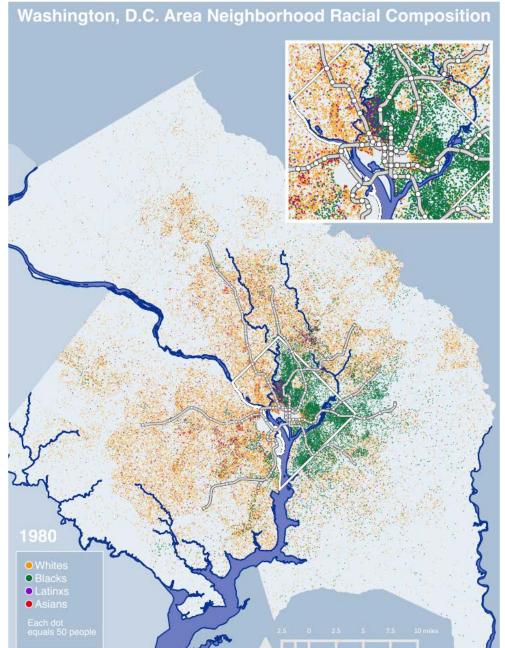

Chicago



Detroit

























# THE DC AREA SURVEY SAEE ABE







# **NEIGHBORHOOD SATISFACTION**





# Few racial differences in neighborhood satisfaction



# TRUST IN CIVIL SOCIETY



### Respondents **generally trust** local government, businesses, and nonprofits to do what is right









## Three-quarters of respondents frequent restaurants and retail in their neighborhoods at least once a month\*





# NONPROFIT SERVICES TO POOR FAMILIES



# One in ten poor families with children reported having no nonprofit to serve them



# NONPROFIT SERVICES TO POOR FAMILIES



# Torregion ten poor families with a thild ten reported using nonprofit acirg cas lass phasit do case aver the the



# FEAR OF LAW ENFORCEMENT AGENCIES



How much does the **fear of police questioning or arrest** of you or