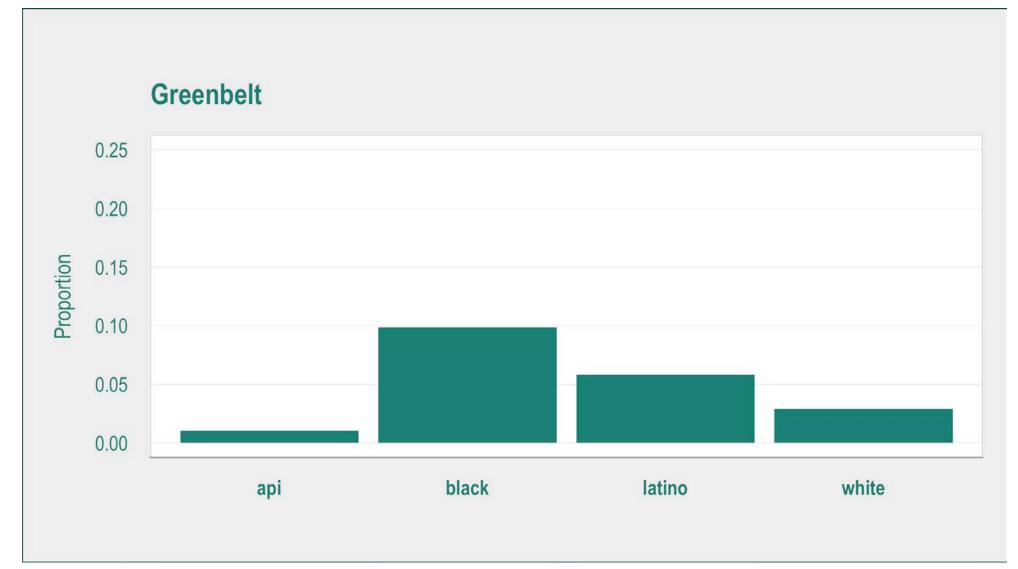

| Huntington    | Annandale     |
| Seventh              | Hyattsville   | Hyattsville   | Germantown    | Columbia Hgts |
| Eighth               | Huntington    | Columbia Hgts | Brightwood    | Hyattsville   |
| Ninth                | Wheaton       | Huntington    | Columbia Hgts | Huntington    |
| Tenth                | Langley Park  | Greenbelt     | Hyattsville   | Langley Park  |
| Eleventh             | Brightwood    | Brightwood    | Langley Park  | Brightwood    |
| THE D.C. AREA SURVEY |               |               |               |               |

## **COMMUNITY CONSIDERATION BY RACE**









# **COLUMBIA HEIGHTS**







# BRIGHTWOOD







# ARLINGTON







# ANNANDALE







# HUNTINGTON







# HERNDON







# HYATTSVILLE







LANGLEY PARK









# GREENBELT







# WHEATON







# GERMANTOWN