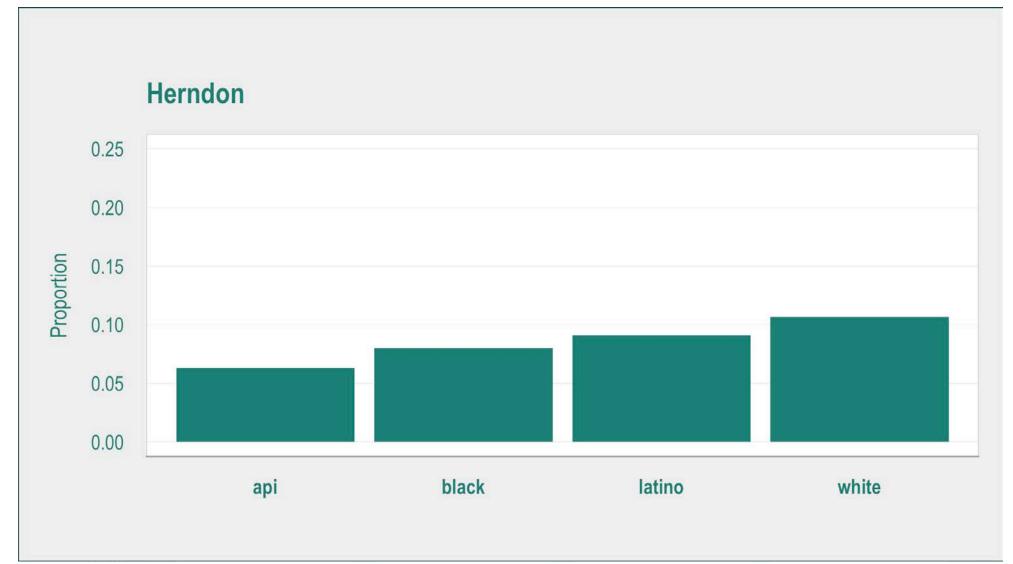

|
| Sixth                | Greenbelt     | Langley Park  | Huntington    | Annandale     |
| Seventh              | Hyattsville   | Hyattsville   | Germantown    | Columbia Hgts |
| Eighth               | Huntington    | Columbia Hgts | Brightwood    | Hyattsville   |
| Ninth                | Wheaton       | Huntington    | Columbia Hgts | Huntington    |
| Tenth                | Langley Park  | Greenbelt     | Hyattsville   | Langley Park  |
| Eleventh             | Brightwood    | Brightwood    | Langley Park  | Brightwood    |
| THE D.C. AREA SURVEY |               |               |               |               |

## **COMMUNITY CONSIDERATION BY RACE**









# **COLUMBIA HEIGHTS**







# BRIGHTWOOD







# ARLINGTON







# ANNANDALE







# HUNTINGTON







# HERNDON







# HYATTSVILLE







LANGLEY PARK









# GREENBELT







# WHEATON







# GERMANTOWN