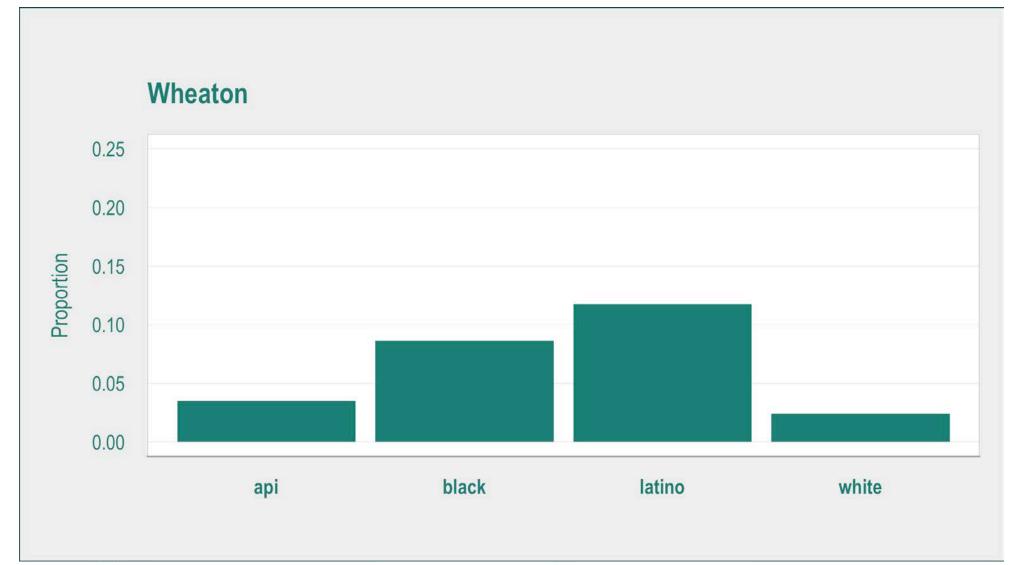

Annandale     |
| Seventh              | Hyattsville   | Hyattsville   | Germantown    | Columbia Hgts |
| Eighth               | Huntington    | Columbia Hgts | Brightwood    | Hyattsville   |
| Ninth                | Wheaton       | Huntington    | Columbia Hgts | Huntington    |
| Tenth                | Langley Park  | Greenbelt     | Hyattsville   | Langley Park  |
| Eleventh             | Brightwood    | Brightwood    | Langley Park  | Brightwood    |
| THE D.C. AREA SURVEY |               |               |               |               |

## **COMMUNITY CONSIDERATION BY RACE**









# **COLUMBIA HEIGHTS**







# BRIGHTWOOD







# ARLINGTON







# ANNANDALE







# HUNTINGTON







# HERNDON







# HYATTSVILLE







LANGLEY PARK









# GREENBELT







# WHEATON







# GERMANTOWN