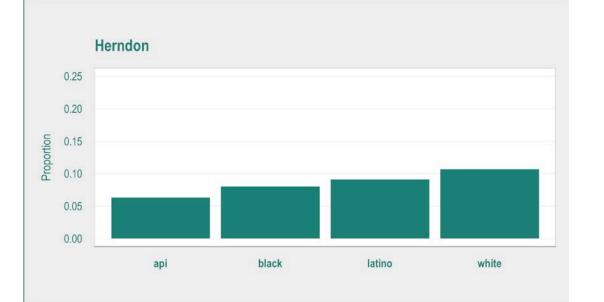

-----|--------|
| White  |       |        |       |        |
| Asian  |       |        |       |        |
| Black  |       |        |       |        |
| Latino |       |        |       |        |

### Set of options:

- DC: Columbia Heights, Brightwood
- VA: Arlington, Huntington, Annandale, Herndon
- MD: Hyattsville, Langley Park, Beltsville, Wheaton, Germantown



# **RANKING OF COMMUNITIES TO CONSIDER**



|        | First     | Second     | Third         | Fourth    |
|--------|-----------|------------|---------------|-----------|
| White  | Arlington | Herndon    | Columbia Hgts | Annandale |
| Asian  | Arlington | Germantown | Herndon       | Annandale |
| Black  | Arlington | Greenbelt  | Wheaton       | Herndon   |
| Latino | Arlington | Germantown | Wheaton       | Herndon   |







# **RANKING OF COMMUNITIES TO CONSIDER**



|        | First     | Second     | Third         | Fourth    |
|--------|-----------|------------|---------------|-----------|
| White  | Arlington | Herndon    | Columbia Hgts | Annandale |
| Asian  | Arlington | Germantown | Herndon       | Annandale |
| Black  | Arlington | Greenbelt  | Wheaton       | Herndon   |
| Latino | Arlington | Germantown | Wheaton       | Herndon   |







### **MAJOR FINDINGS**











# NONPROFITS



\*\*\* DCAS

Low-income respondents less likely to feel that nonprofits served them and their families



# **BUSINESSES CONSIDER PEOPLE LIKE ME**







# COMPLETE RANKING OF COMMUNITIES



|                      | Whites        | Asians        | Blacks        | Latinos       |
|----------------------|-------