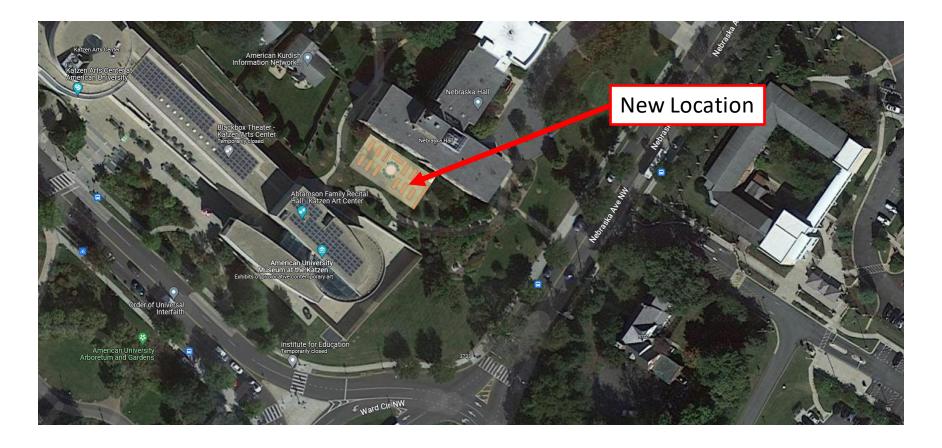

|                      |                                                                          |            |             |             |            |            |             |             |            |           |             |             |             |         |          |           |           |          | 1       |  |

 Shared October 2023 (Post-Permit Issuance).



#### Jacobs Field Sound Barrier

## **Fundamental Design Comparison – Side-by-Side**



Issued 12/26/2022.

Zoning Documents.

Contractor Documents.



#### Jacobs Field Sound Barrier

### **Fundamental Design Comparison - Overlay**





#### Jacobs Field Sound Barrier

### **Progress Photos**



Looking North



Looking South



# **Community Garden Relocation**



#### Community Garden Relocation

## **Location**





#### Community Garden Relocation

### **Concept Design**





## **Design Features**

- Raised planting beds.
- 6' tall fence with gate access.
- Central gathering area (for talks, training, education, etc...).
- Small shed for garden tools and supplies.
- Water source.



# Open Floor Discussion on Other Facilities Planning Issues



# **Closing Comments and Adjourn**