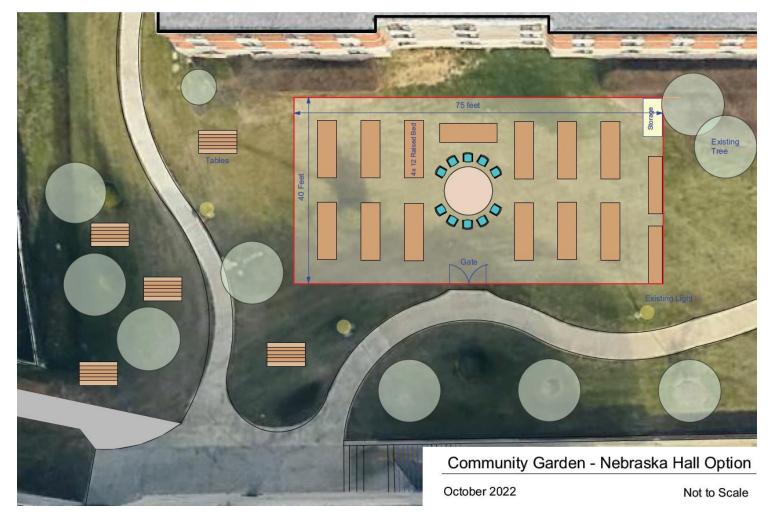

### **Concept Design**

## **Design Features**

- Raised planting beds.
- 6' tall fence with gate access.
- Central gathering area (for talks, training, education, etc...).
- Small shed for garden tools and supplies.
- Water source.