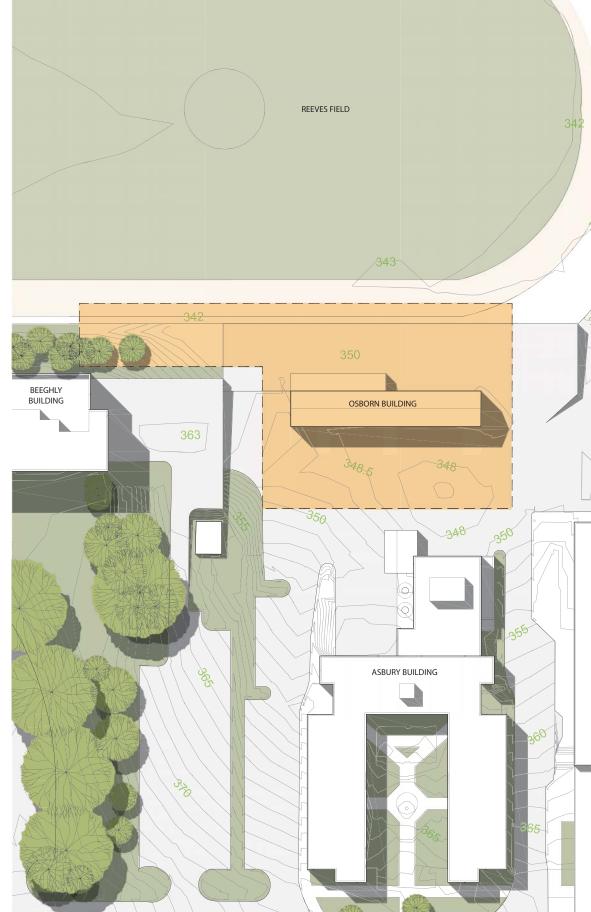

# Osborne Building

Site Area 150 ft x 160 ft 24,000 sf

Zoning

R-5-A Currently included in 2001 campus plan

Existing Structures
Osborn Building

Area 7,000 sf
Height 20 ft
Parking 11 spaces

### Boundaries / Adjacencies

North - Campus Roadway / Sports Center Annex

South - Beeghly Building
East - Surface Parking
West - Reeves Field

#### Site Attributes

- Adjacent to sports and recreational related activities
- Adjacent to existing Ashbury Building
- Osborn Building and wall adjacent to the field currently occupy the site
- Limited space between the Beeghly Building and the track.

# Bleacher Addition

| Bleacher / Storage Area Footprint | 5,500 SF |
|-----------------------------------|----------|
| Building Area Footprint           | 500 SF   |
| Total                             | 6,000 SF |
| Building Height                   | 15'-0"   |

Drawing Name

REEVES FIELD BLEACHERS PROPOSED SITE PLAN

Drawing No.

18.1.5c

3.1.5C

copyright,©2008 McKissack&Mckissack

American University 4400 Massachusetts Avenue, NW Washington DC 20016-8200

Project AMERICAN UNIVERSITY **CAMPUS PLAN** 2011