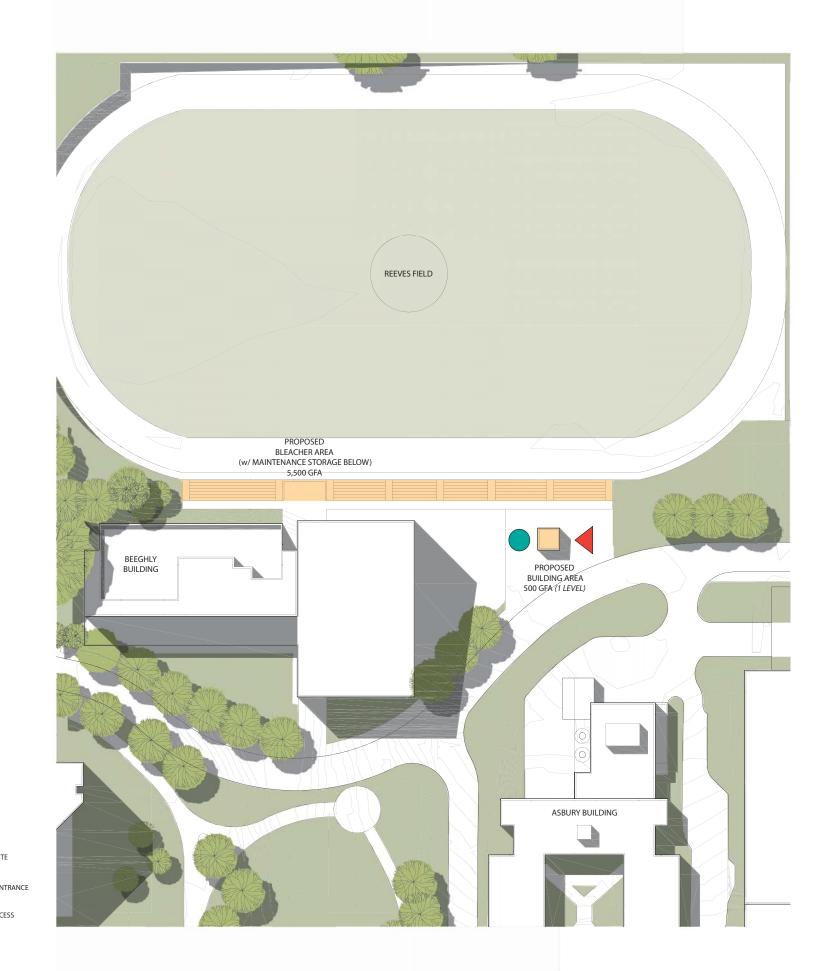

# Bleacher Addition

| Bleacher / Storage Area Footprint | 5,500 SF |
|-----------------------------------|----------|
| Building Area Footprint           | 500 SF   |
| Total                             | 6,000 SF |
| Building Height                   | 15'-0"   |

Drawing Name

REEVES FIELD BLEACHERS PROPOSED SITE PLAN

Drawing No.

18.1.5c

3.1.5C

copyright,©2008 McKissack&Mckissack

American University 4400 Massachusetts Avenue, NW Washington DC 20016-8200

Project AMERICAN UNIVERSITY **CAMPUS PLAN** 2011