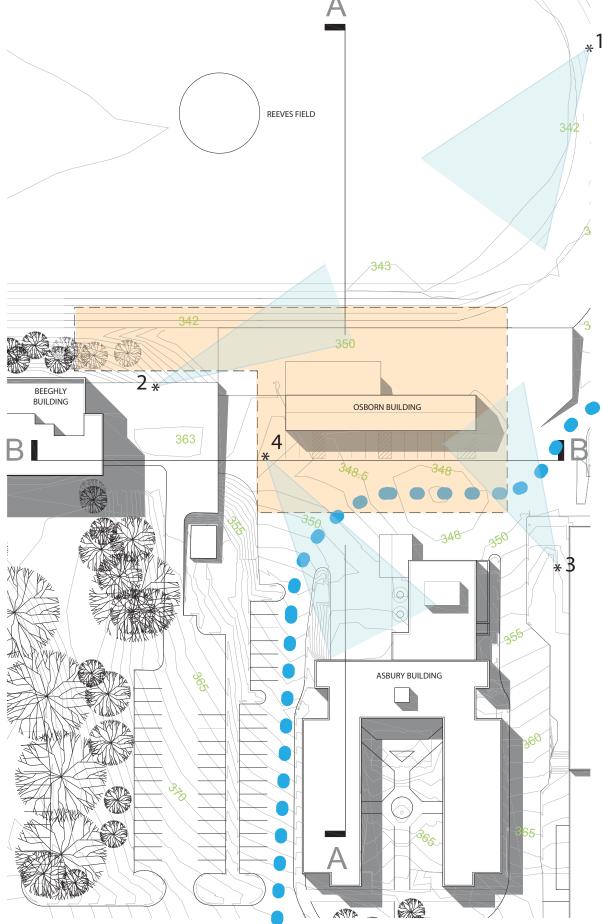

### Boundaries / Adjacencies

North - Campus Roadway / Sports Center Annex

South - Beeghly Building
East - Surface Parking
West - Reeves Field

#### Site Attributes

- Adjacent to sports and recreational related activities
- Adjacent to existing Ashbury Building
- Osborn Building and wall adjacent to the field currently occupy the site
- Limited space between the Beeghly Building and the track.

Date

January 18,2011

Drawing Name

REEVES FIELD
BLEACHERS
EXISTING SITE PLAN

Drawing No.

18.1.5a

copyright,©2008 McKissack&Mckissack

SECTION A

SECTION B

PROPOSED BUILDING SITE

EXISTING SECONDARY CAMPUS VEHICULAR CIRCULATION

American University 4400 Massachusetts Avenue, NW Washington DC 20016-8200

Project

AMERICAN UNIVERSITY **CAMPUS PLAN** 2011

McKissack McKissack 1401 New York Avenue, NW Suite 900 Washington DC 20006