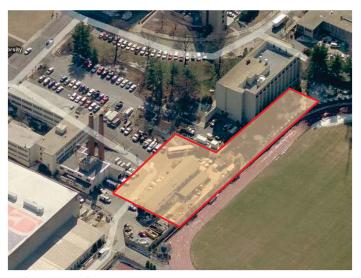

### Boundaries / Adjacencies

North - Campus Roadway / Sports Center Annex

South - Beeghly Building
East - Surface Parking
West - Reeves Field

#### Site Attributes

- Adjacent to sports and recreational related activities
- Adjacent to existing Ashbury Building
- Osborn Building and wall adjacent to the field currently occupy the site
- Limited space between the Beeghly Building and the track.

Bird's Eye Aerial

Bird's Eye Aerial

Campus Plan

American University 4400 Massachusetts Avenue, NW Washington DC 20016-8200

Project

AMERICAN
UNIVERSITY
CAMPUS PLAN
2011

McKissack McKissack 1401 New York Avenue, NW Suite 900 Washington DC 20006

Date

January 18,2011

Drawing Name

REEVES FIELD
BLEACHERS
EXISTING SITE PLAN

Drawing No.

18.1.5a

copyright,©2008 McKissack&Mckissack

SECTION A