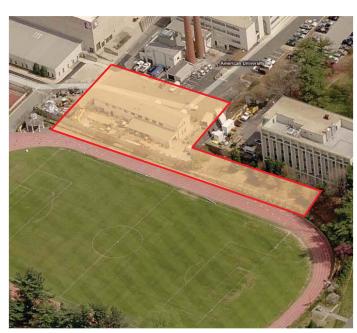

### Boundaries / Adjacencies

North - Campus Roadway / Sports Center Annex

South - Beeghly Building
East - Surface Parking
West - Reeves Field

#### Site Attributes

- Adjacent to sports and recreational related activities
- Adjacent to existing Ashbury Building
- Osborn Building and wall adjacent to the field currently occupy the site
- Limited space between the Beeghly Building and the track.

SECTION B

PROPOSED BUILDING SITE

EXISTING SECONDARY CAMPUS VEHICULAR CIRCULATION

American University 4400 Massachusetts Avenue, NW Washington DC 20016-8200

Project

AMERICAN UNIVERSITY **CAMPUS PLAN** 2011

McKissack McKissack 1401 New York Avenue, NW Suite 900 Washington DC 20006

Date

January 18,2011

Drawing Name

**REEVES FIELD BLEACHERS EXISTING SECTION AND PHOTOS** 

Drawing No.

18.1.5b

copyright,©2008 McKissack&Mckissack