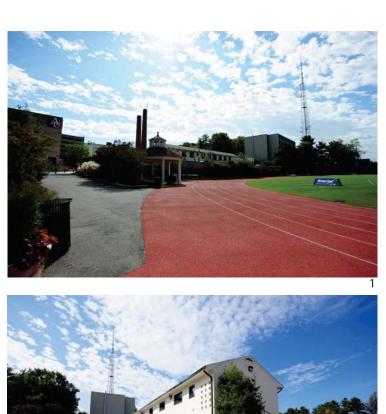

Date

January 18,2011

Drawing Name

**REEVES FIELD BLEACHERS EXISTING SECTION AND PHOTOS** 

Drawing No.

18.1.5b

copyright,©2008 McKissack&Mckissack