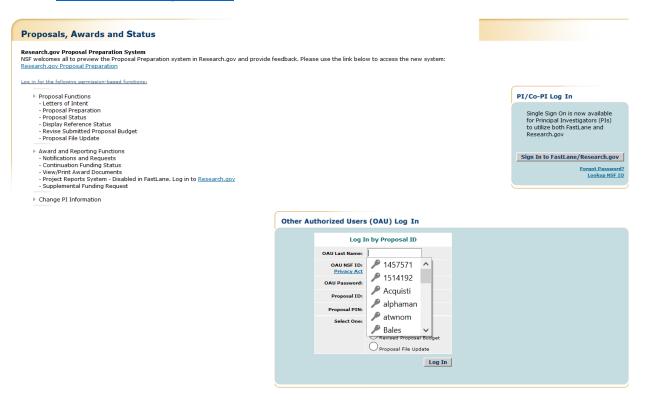

## NSF Other Authorized User (OAU) for Proposal Submission

An Other Authorized User is an individual who is not a PI or Co-PI, but is authorized to help prepare and edit a proposal, a revised budget, or proposal file update. The OAU must have the proposal PIN and ID number from the PI to access *Proposals, Awards, and Status*. The individual will also need to be a registered FastLane user.

- 1. The OAU will need to go to the <u>FastLane opens new window</u> web site.
- 2. Select "Proposals, Awards, and Status" from the top left side of the page.
- 3. Enter your Last Name, NSF ID, Password, Proposal ID, Proposal Pin, and select Proposal Preparation in the Other Authorized Users box. Then click the Log In button. If you are a newly registered FastLane user or if you have not logged on to the system for several months, you may be prompted to change your password.
  - Individuals wishing to establish a FastLane account should review the procedure on <u>NSF</u> <u>Fastlane/Research.gov Access</u>.

4. If you selected Proposal Preparation, the Form Preparation screen displays (Figure 2) for the proposal whose ID and PIN you entered.